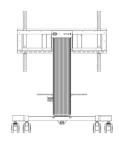

## Single column electric floor lift on wheels with easy mount brackets and laptop shelf

An anti-collision, motorized trolley for Touchscreens up to VESA 800x600mm. This product is unique because of its screen size and easy mount with "pull & release" brackets. This mobile stand with electrical height adjustment provides a silent height adjustment.

The 4-inch muting castor omni directional wheels make it easy and save to move the car around. The integrated screen bracket containing most VESA patterns, making it suitable for almost every display. Max supported display size is 86", max weight is 100kg. The laptop shelf can be installed on the height adjustable part of the column and conveniently moves up and down as required.