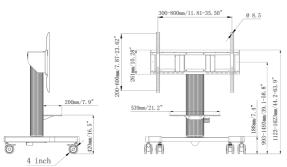

## 1 TECHNICAL SPECIFICATION

| Number of screens   | 1                                                                                                 |
|---------------------|---------------------------------------------------------------------------------------------------|
| Screen size         | 43" - 65"                                                                                         |
| Height adjustment   | 500mm, Centre of the screen is 991 - 1491mm                                                       |
| Max weight capacity | 100kg / monitor                                                                                   |
| VESA minimum        | 300 x 200mm                                                                                       |
| VESA maximum        | 800 x 600mm                                                                                       |
| Extra               | Laptop shelf, "pull & release" mounting brackets, 4-inch muting castor omni<br>directional wheels |

## 02 DIMENSIONS / WEIGHT

| Product dimensions W x H x D | 1090 x 1815 x 806mm |
|------------------------------|---------------------|
| Box dimensions W x H x D     | 1100 x 270 x 620mm  |
| Weight (without box)         | 41.8kg              |
| Weight (with box)            | 45.7kg              |
| EAN code                     | 4948570033102       |