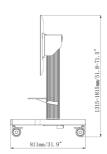

## 02 DIMENSIONS / WEIGHT

| Product dimensions W x H x D | 1090 x 1815 x 806mm |
|------------------------------|---------------------|
| Box dimensions W x H x D     | 1100 x 270 x 620mm  |
| Weight (without box)         | 41.8kg              |
| Weight (with box)            | 45.7kg              |
| EAN code                     | 4948570033102       |