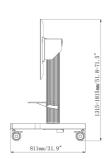

## 02 DIMENSIONS / WEIGHT

| Product dimensions W x H x D | 1090 x 1815 x 806mm |
|------------------------------|---------------------|
| Box dimensions W x H x D     | 1100 x 270 x 620mm  |
| Weight (without box)         | 41.8kg              |
| Weight (with box)            | 45.7kg              |
| EAN code                     | 4948570033102       |