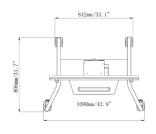

## 02 DIMENSIONS / WEIGHT

| Product dimensions W x H x D | 1090 x 1815 x 806mm |
|------------------------------|---------------------|
| Box dimensions W x H x D     | 1100 x 270 x 620mm  |
| Weight (without box)         | 41.8kg              |
| Weight (with box)            | 45.7kg              |
| EAN code                     | 4948570033102       |