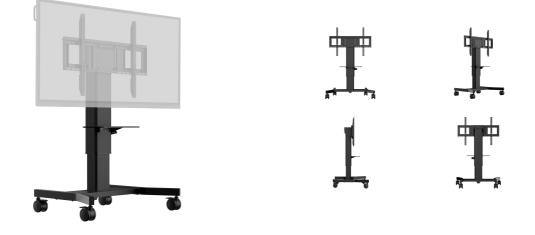

## Single column electric floor lift on wheels with easy mount brackets and laptop shelf

An anti-collision, motorized trolley for Touchscreens up to VESA 800x600mm. This product is unique because of its screen size and easy mount with "pull & release" brackets. This mobile stand with electrical height adjustment provides a silent height adjustment.

The 4-inch muting castor omni directional wheels make it easy and save to move the car around. The integrated screen bracket containing most VESA patterns, making it suitable for almost every display. Max supported display size is 86", max weight is 100kg. The laptop shelf can be installed on the height adjustable part of the column and conveniently moves up and down as required.