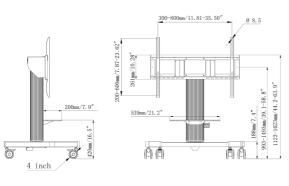

## 1 TECHNICAL SPECIFICATION

| Number of screens   | 1                                                                                                 |
|---------------------|---------------------------------------------------------------------------------------------------|
| Screen size         | 43" - 65"                                                                                         |
| Height adjustment   | 500mm, Centre of the screen is 991 - 1491mm                                                       |
| Max weight capacity | 100kg / monitor                                                                                   |
| VESA minimum        | 300 x 200mm                                                                                       |
| VESA maximum        | 800 x 600mm                                                                                       |
| Extra               | Laptop shelf, "pull & release" mounting brackets, 4-inch muting castor omni<br>directional wheels |

## 02 DIMENSIONS / WEIGHT

| Product dimensions W x H x D | 1090 x 1815 x 806mm |
|------------------------------|---------------------|
| Box dimensions W x H x D     | 1100 x 270 x 620mm  |
| Weight (without box)         | 41.8kg              |
| Weight (with box)            | 45.7kg              |
| EAN code                     | 4948570033102       |