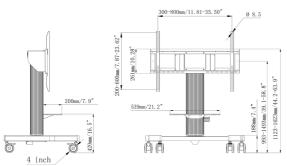

## 1 TECHNICAL SPECIFICATION

| Number of screens   | 1                                                                                                 |
|---------------------|---------------------------------------------------------------------------------------------------|
| Screen size         | 43" - 65"                                                                                         |
| Height adjustment   | 500mm, Centre of the screen is 991 - 1491mm                                                       |
| Max weight capacity | 100kg / monitor                                                                                   |
| VESA minimum        | 300 x 200mm                                                                                       |
| VESA maximum        | 800 x 600mm                                                                                       |
| Extra               | Laptop shelf, "pull & release" mounting brackets, 4-inch muting castor omni<br>directional wheels |

## 02 DIMENSIONS / WEIGHT

| Product dimensions W x H x D | 1090 x 1815 x 806mm |
|------------------------------|---------------------|
| Box dimensions W x H x D     | 1100 x 270 x 620mm  |
| Weight (without box)         | 41.8kg              |
| Weight (with box)            | 45.7kg              |
| EAN code                     | 4948570033102       |