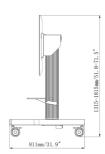

## 02 DIMENSIONS / WEIGHT

| Product dimensions W x H x D | 1090 x 1815 x 806mm |
|------------------------------|---------------------|
| Box dimensions W x H x D     | 1100 x 270 x 620mm  |
| Weight (without box)         | 41.8kg              |
| Weight (with box)            | 45.7kg              |
| EAN code                     | 4948570033102       |