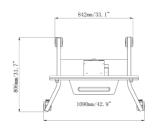

## 02 DIMENSIONS / WEIGHT

| Product dimensions W x H x D | 1090 x 1815 x 806mm |
|------------------------------|---------------------|
| Box dimensions W x H x D     | 1100 x 270 x 620mm  |
| Weight (without box)         | 41.8kg              |
| Weight (with box)            | 45.7kg              |
| EAN code                     | 4948570033102       |