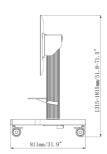

## 02 MÉRETEK / SÚLY

| Termék méretei Sz x H x M | 1090 x 1815 x 806mm |
|---------------------------|---------------------|
| Doboz mértei Sz x H x M   | 1100 x 270 x 620mm  |
| Súly (doboz nélkül)       | 41.8kg              |
| Súly (dobozzal)           | 45.7kg              |
| EAN kód                   | 4948570033102       |