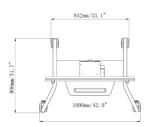

## 02 MÉRETEK / SÚLY

| Termék méretei Sz x H x M | 1090 x 1815 x 806mm |
|---------------------------|---------------------|
| Doboz mértei Sz x H x M   | 1100 x 270 x 620mm  |
| Súly (doboz nélkül)       | 41.8kg              |
| Súly (dobozzal)           | 45.7kg              |
| EAN kód                   | 4948570033102       |