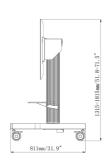

## 02 MÉRETEK / SÚLY

| Termék méretei Sz x H x M | 1090 x 1815 x 806mm |
|---------------------------|---------------------|
| Doboz mértei Sz x H x M   | 1100 x 270 x 620mm  |
| Súly (doboz nélkül)       | 41.8kg              |
| Súly (dobozzal)           | 45.7kg              |
| EAN kód                   | 4948570033102       |