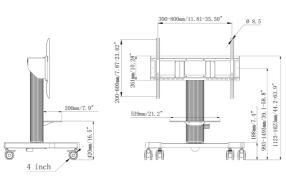

The 4-inch muting castor omni directional wheels make it easy and save to move the car around. The integrated screen bracket containing most VESA patterns, making it suitable for almost every display. Max supported display size is 86", max weight is 100kg.

## 01 TECHNIKAI PARAMÉTEREK

| Képernyők száma      | 1                                                                                              |
|----------------------|------------------------------------------------------------------------------------------------|
| Képernyő mérete      | 43" - 65"                                                                                      |
| Magasság beállítása  | 500mm, Centre of the screen is 991 - 1491mm                                                    |
| Maximális teherbírás | 100kg / monitor                                                                                |
| VESA minimum         | 300 x 200mm                                                                                    |
| VESA maximum         | 800 x 600mm                                                                                    |
| Extra                | Laptop shelf, "pull & release" mounting brackets, 4-inch muting castor omni directional wheels |