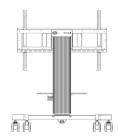

## Single column electric floor lift on wheels with easy mount brackets and laptop shelf

An anti-collision, motorized trolley for touch screens up to VESA 800x600mm. This product is unique because of its screen size and easy mount with "pull & release" brackets. This mobile stand with electrical height adjustment provides and silent height adjustment.

The 4-inch muting castor omni directional wheels make it easy and save to move the car around. The integrated screen bracket containing most VESA patterns, making it suitable for almost every display. Max supported display size is 86", max weight is 100kg.