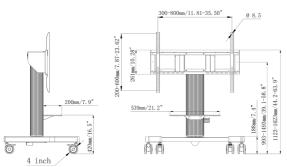

The 4-inch muting castor omni directional wheels make it easy and save to move the car around. The integrated screen bracket containing most VESA patterns, making it suitable for almost every display. Max supported display size is 86", max weight is 100kg.

## 01 TECHNIKAI PARAMÉTEREK

| Képernyők száma      | 1                                                                                              |
|----------------------|------------------------------------------------------------------------------------------------|
| Képernyő mérete      | 43" - 65"                                                                                      |
| Magasság beállítása  | 500mm, Centre of the screen is 991 - 1491mm                                                    |
| Maximális teherbírás | 100kg / monitor                                                                                |
| VESA minimum         | 300 x 200mm                                                                                    |
| VESA maximum         | 800 x 600mm                                                                                    |
| Extra                | Laptop shelf, "pull & release" mounting brackets, 4-inch muting castor omni directional wheels |

## 02 MÉRETEK / SÚLY

| Termék méretei Sz x H x M | 1090 x 1815 x 806mm |
|---------------------------|---------------------|
| Doboz mértei Sz x H x M   | 1100 x 270 x 620mm  |
| Súly (doboz nélkül)       | 41.8kg              |
| Súly (dobozzal)           | 45.7kg              |
| EAN kód                   | 4948570033102       |