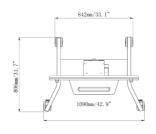

## 02 MÉRETEK / SÚLY

| Termék méretei Sz x H x M | 1090 x 1815 x 806mm |
|---------------------------|---------------------|
| Doboz mértei Sz x H x M   | 1100 x 270 x 620mm  |
| Súly (doboz nélkül)       | 41.8kg              |
| Súly (dobozzal)           | 45.7kg              |
| EAN kód                   | 4948570033102       |