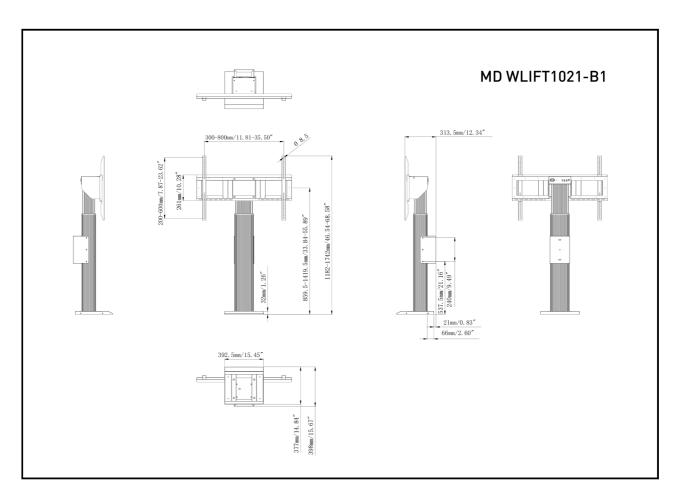

## 01 TECHNICAL SPECIFICATION

**Height adjustment** 560mm, Centre of the screen is 859,5 - 1419,5mm

Max weight capacity 100kg / monitor

VESA maximum 800 x 600mm

## 02 DIMENSIONS / WEIGHT

| Product dimensions W x H x D | 1090 x 1315 x 806mm |
|------------------------------|---------------------|
| Box dimensions W x H x D     | 1100 x 270 x 620mm  |
| Weight (without box)         | 41.8kg              |
| Weight (with box)            | 45.7kg              |
| EAN code                     | 4948570033096       |