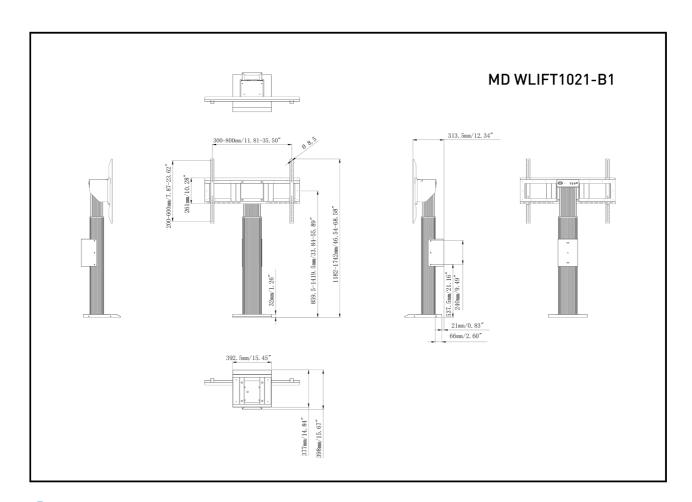

## 01 TECHNICAL SPECIFICATION

**Height adjustment** 560mm, Centre of the screen is 859,5 - 1419,5mm

Max weight capacity 100kg / monitor

VESA maximum 800 x 600mm

## 02 DIMENSIONS / WEIGHT

| Product dimensions W x H x D | 1090 x 1315 x 806mm |
|------------------------------|---------------------|
| Box dimensions W x H x D     | 1100 x 270 x 620mm  |
| Weight (without box)         | 41.8kg              |
| Weight (with box)            | 45.7kg              |
| EAN code                     | 4948570033096       |