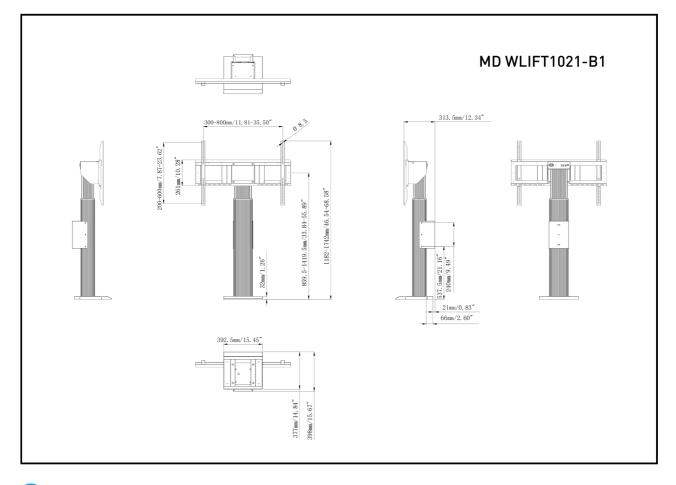

Height adjustment Max weight capacity VESA maximum 560mm, Centre of the screen is 859,5 - 1419,5mm 100kg / monitor

800 x 600mm

## 02 DIMENSIONS / WEIGHT

| Product dimensions W x H x D | 1090 x 1315 x 806mm |
|------------------------------|---------------------|
| Box dimensions W x H x D     | 1100 x 270 x 620mm  |
| Weight (without box)         | 41.8kg              |
| Weight (with box)            | 45.7kg              |
| EAN code                     | 4948570033096       |