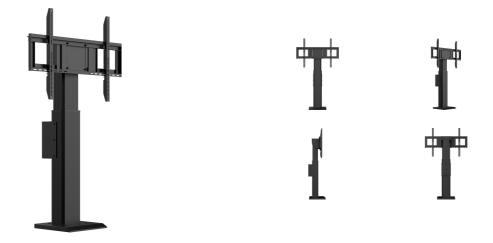

### Single column electric floor lift for monitors up to 86"

This fixed on-floor and wall single-column electric lift stand is a perfect solution for 55"-86" displays. It's suitable with screens up to VESA 800x600mm and up to 100kg. Equipped with an easy mount, based on "pull and release" brackets and a wired remote, it is a perfect solution for displays placed in classrooms or conference rooms.

This column is a perfect match for the iiyama TE02, TE04 and TE12 SERIES iLFDs allowing users to control the height from the screen itself. With the option to save 2 height level pre-sets, different users can quickly adjust the screen position to their needs. The 4-inch muting castor omni directional wheels make it easy and save to move the car around.