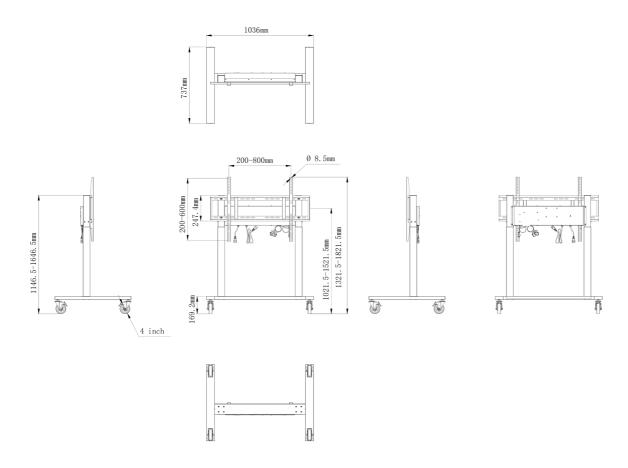

## 01 TECHNICAL SPECIFICATION

| Height adjustment   | 500mm, Centre of the screen is 1021.5 - 1521.5mm                                          |
|---------------------|-------------------------------------------------------------------------------------------|
| Max weight capacity | 80kg / monitor                                                                            |
| VESA maximum        | 800 x 600mm                                                                               |
| Extra               | cable clips, customized cables (USB cable, remote controller, two power extension cables) |
|                     | outlier,                                                                                  |

## 02 DIMENSIONS / WEIGHT

| Product dimensions W x H x D | 1036 x 1298 to 1798 x 737mm |
|------------------------------|-----------------------------|
| Box dimensions W x H x D     | 1123 x 1123 x 132mm         |
| Weight (without box)         | 32.4kg                      |
| Weight (with box)            | 37.1kg                      |
| EAN code                     | 4948570033126               |