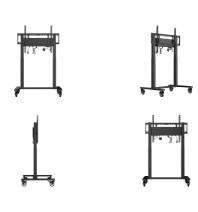

## Double column electric floor lift on wheels

An anti-collision electric trolley for large format displays up to VESA 800x600mm. This product is unique because of its screen flexibility and installation ease, within just five steps the product is installed and ready for use in any meeting area.

This mobile stand with electrical 500mm height adjustment provides a continuous and silent adjustment, controlled directly from a compatible iiyama TE SERIES display or with the attached control pad. The 4-inch muting castor omni directional wheels make it easy and save to move the car around. The integrated screen bracket supports most VESA patterns, making this floor lift suitable for every display up to 86" with a max. weight of 80kg.