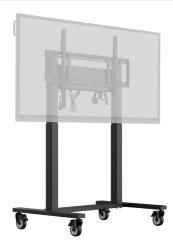

## Double column electric floor lift on wheels

An anti-collision electric trolley for large format displays up to VESA 800x600mm. This product is unique because of its screen flexibility and installation ease, within just five steps the product is installed and ready for use in any meeting area.

This mobile stand with electrical 500mm height adjustment provides a continuous and silent adjustment, controlled directly from a compatible iiyama TE SERIES display or with the attached control pad. The 4-inch muting castor omni directional wheels make it easy and save to move the car around. The integrated screen bracket supports most VESA patterns, making this floor lift suitable for every display up to 86" with a max. weight of 80kg.