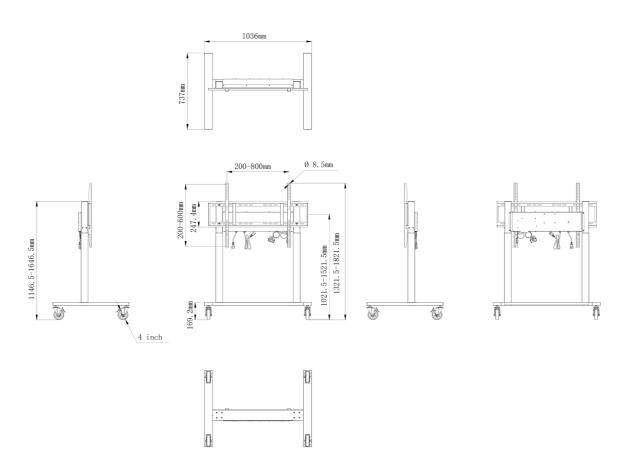

## 01 TECHNICAL SPECIFICATION

| Height adjustment   | 500mm, Centre of the screen is 1021.5 - 1521.5mm                                          |
|---------------------|-------------------------------------------------------------------------------------------|
| Max weight capacity | 80kg / monitor                                                                            |
| VESA maximum        | 800 x 600mm                                                                               |
| Extra               | cable clips, customized cables (USB cable, remote controller, two power extension cables) |
|                     | outlier,                                                                                  |

## 02 DIMENSIONS / WEIGHT

| Product dimensions W x H x D | 1036 x 1298 to 1798 x 737mm |
|------------------------------|-----------------------------|
| Box dimensions W x H x D     | 1123 x 1123 x 132mm         |
| Weight (without box)         | 32.4kg                      |
| Weight (with box)            | 37.1kg                      |
| EAN code                     | 4948570033126               |