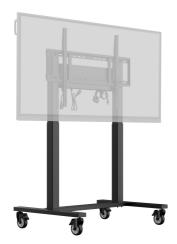

## Double column electric floor lift on wheels

An anti-collision electric trolley for large format displays up to VESA 800x600mm. This product is unique because of its screen flexibility and installation ease, within just five steps the product is installed and ready for use in any meeting area.

This mobile stand with electrical 500mm height adjustment provides a continuous and silent adjustment, controlled directly from a compatible iiyama TE SERIES display or with the attached control pad. The 4-inch muting castor omni directional wheels make it easy and save to move the car around. The integrated screen bracket supports most VESA patterns, making this floor lift suitable for every display up to 86" with a max. weight of 80kg.