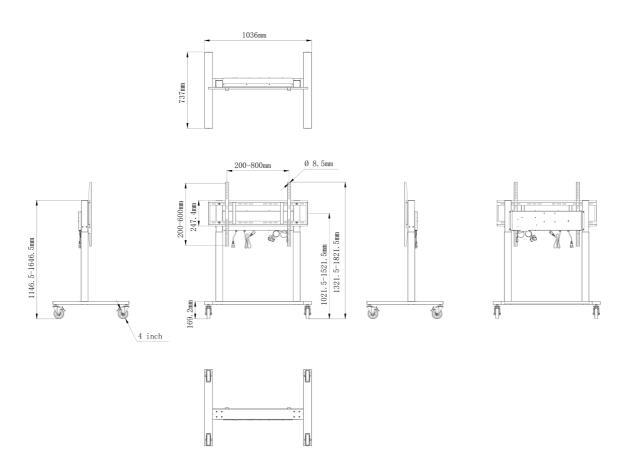

## 01 TECHNICAL SPECIFICATION

| Height adjustment   | 500mm, Centre of the screen is 1021.5 - 1521.5mm                                          |
|---------------------|-------------------------------------------------------------------------------------------|
| Max weight capacity | 80kg / monitor                                                                            |
| VESA maximum        | 800 x 600mm                                                                               |
| Extra               | cable clips, customized cables (USB cable, remote controller, two power extension cables) |
|                     | 345.00)                                                                                   |

## 02 DIMENSIONS / WEIGHT

| Product dimensions W x H x D | 1036 x 1298 to 1798 x 737mm |
|------------------------------|-----------------------------|
| Box dimensions W x H x D     | 1123 x 1123 x 132mm         |
| Weight (without box)         | 32.4kg                      |
| Weight (with box)            | 37.1kg                      |
| EAN code                     | 4948570033126               |