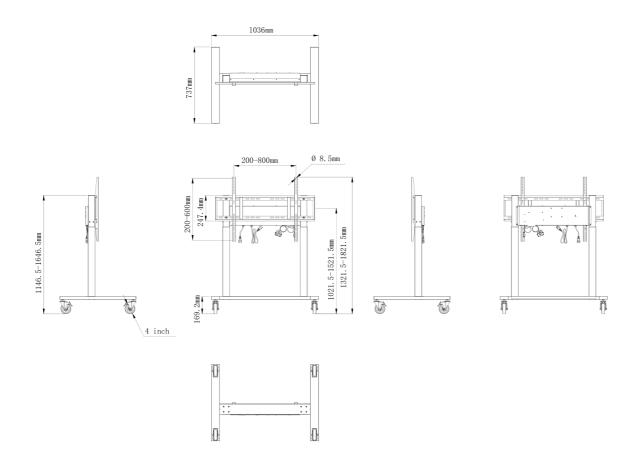

## 01 TECHNIKAI PARAMÉTEREK

| Magasság beállítása  | 500mm, Centre of the screen is 1021.5 - 1521.5mm                                          |
|----------------------|-------------------------------------------------------------------------------------------|
| Maximális teherbírás | 80kg / monitor                                                                            |
| VESA maximum         | 800 x 600mm                                                                               |
| Extra                | cable clips, customized cables (USB cable, remote controller, two power extension cables) |

## 02 MÉRETEK / SÚLY

| Termék méretei Sz x H x M | 1036 x 1298 to 1798 x 737mm |
|---------------------------|-----------------------------|
| Doboz mértei Sz x H x M   | 1123 x 1123 x 132mm         |
| Súly (doboz nélkül)       | 32.4kg                      |
| Súly (dobozzal)           | 37.1kg                      |
| EAN kód                   | 4948570033126               |