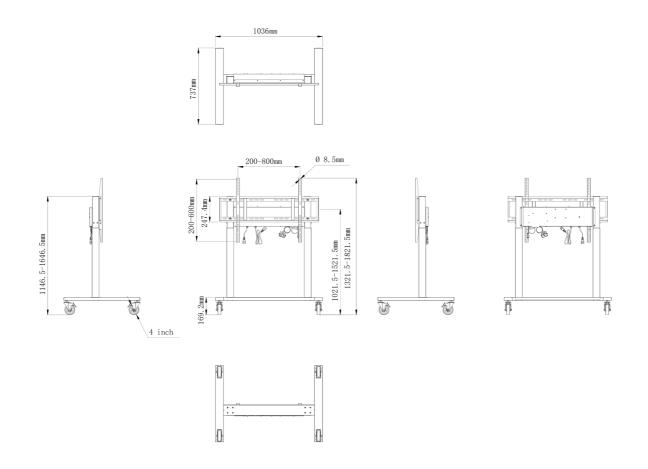

## 01 TECHNIKAI PARAMÉTEREK

| Magasság beállítása  | 500mm, Centre of the screen is 1021.5 - 1521.5mm                                          |
|----------------------|-------------------------------------------------------------------------------------------|
| Maximális teherbírás | 80kg / monitor                                                                            |
| VESA maximum         | 800 x 600mm                                                                               |
| Extra                | cable clips, customized cables (USB cable, remote controller, two power extension cables) |

## 02 MÉRETEK / SÚLY

| Termék méretei Sz x H x M | 1036 x 1298 to 1798 x 737mm |
|---------------------------|-----------------------------|
| Doboz mértei Sz x H x M   | 1123 x 1123 x 132mm         |
| Súly (doboz nélkül)       | 32.4kg                      |
| Súly (dobozzal)           | 37.1kg                      |
| EAN kód                   | 4948570033126               |