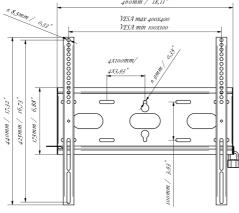

### 03 DIMENSIONS / WEIGHT

| Product dimensions W x H x D | 460 x 440 x 37.5mm |
|------------------------------|--------------------|
| Box dimensions W x H x D     | 205 x 505 x 38mm   |
| Weight (without box)         | 1.8kg              |
| Weight (with box)            | 2.5kg              |
| EAN code                     | 5902841107281      |