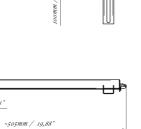

# MD-WM4040

~505mm / 19,88"

All trademarks and registered trademarks acknowledged. E & O E. Specification subject to change without notice. All LCD's comply with ISO-9241-307:2008 in connection with pixel defects.