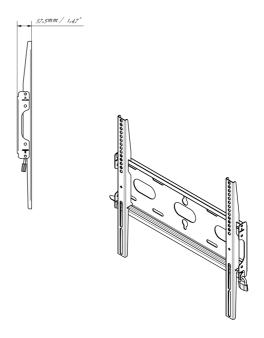

### 03 DIMENSIONS / WEIGHT

| Product dimensions W x H x D | 460 x 440 x 37.5mm |
|------------------------------|--------------------|
| Box dimensions W x H x D     | 205 x 505 x 38mm   |
| Weight (without box)         | 1.8kg              |
| Weight (with box)            | 2.5kg              |
| EAN code                     | 5902841107281      |