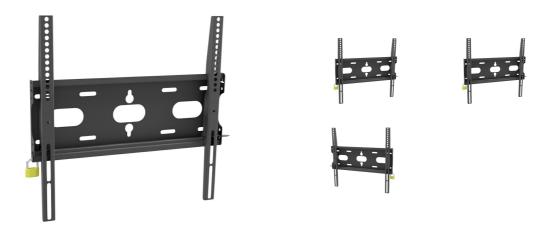

## Universal wall mount, up to VESA 400x400mm, max. 125kg

With the easy and quick fixation system, this wall mount guarantees safe usage in environments like schools and other public utility buildings.

Type Wall Mount

 Max weight capacity
 125kg / monitor

 VESA minimum
 100 x 100mm

 VESA maximum
 400 x 400mm