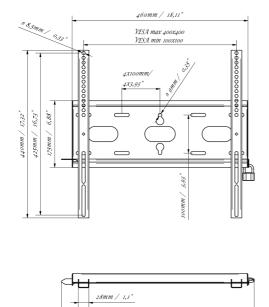

# MD-WM4040

### 03 DIMENSIONS / WEIGHT

| Product dimensions W x H x D | 460 x 440 x 37.5mm |
|------------------------------|--------------------|
| Box dimensions W x H x D     | 205 x 505 x 38mm   |
| Weight (without box)         | 1.8kg              |
| Weight (with box)            | 2.5kg              |
| EAN code                     | 5902841107281      |