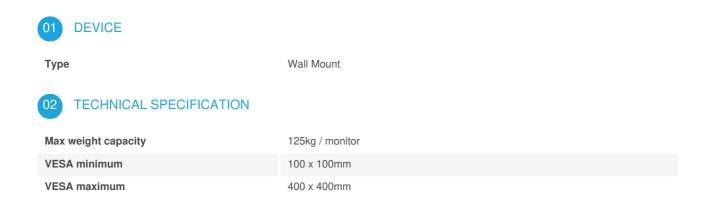

## MD-WM4040

### 03 DIMENSIONS / WEIGHT

| Product dimensions W x H x D | 460 x 440 x 37.5mm |
|------------------------------|--------------------|
| Box dimensions W x H x D     | 205 x 505 x 38mm   |
| Weight (without box)         | 1.8kg              |
| Weight (with box)            | 2.5kg              |
| EAN code                     | 5902841107281      |