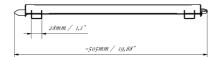

### 03 DIMENSIONS / WEIGHT

| Product dimensions W x H x D | 460 x 440 x 37.5mm |
|------------------------------|--------------------|
| Box dimensions W x H x D     | 205 x 505 x 38mm   |
| Weight (without box)         | 1.8kg              |
| Weight (with box)            | 2.5kg              |
| EAN code                     | 5902841107281      |