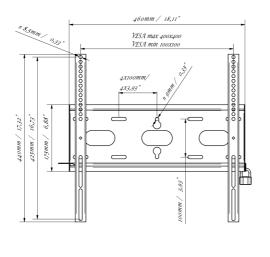

### 03 DIMENSIONS / WEIGHT

| Product dimensions W x H x D | 460 x 440 x 37.5mm |
|------------------------------|--------------------|
| Box dimensions W x H x D     | 205 x 505 x 38mm   |
| Weight (without box)         | 1.8kg              |
| Weight (with box)            | 2.5kg              |
| EAN code                     | 5902841107281      |