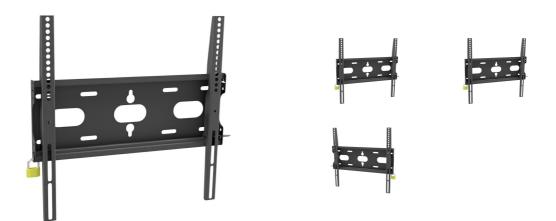

### Universal wall mount, up to VESA 400x400mm, max. 125kg

With the easy and quick fixation system, this wall mount guarantees safe usage in environments like schools and other public utility buildings.