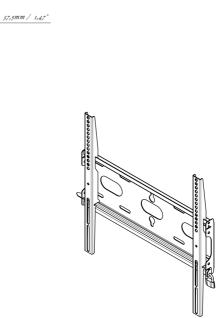

### Universal wall mount, up to VESA 400x400mm, max. 125kg

With the easy and quick fixation system, this wall mount guarantees safe usage in environments like schools and other public utility buildings.

## MD-WM4040