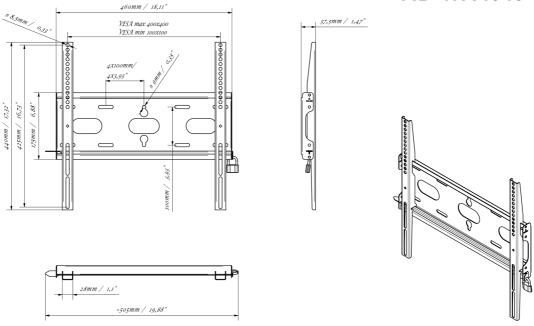

### 03 DIMENSIONS / WEIGHT

| Product dimensions W x H x D | 460 x 440 x 37.5mm |
|------------------------------|--------------------|
| Box dimensions W x H x D     | 205 x 505 x 38mm   |
| Weight (without box)         | 1.8kg              |
| Weight (with box)            | 2.5kg              |
| EAN code                     | 5902841107281      |