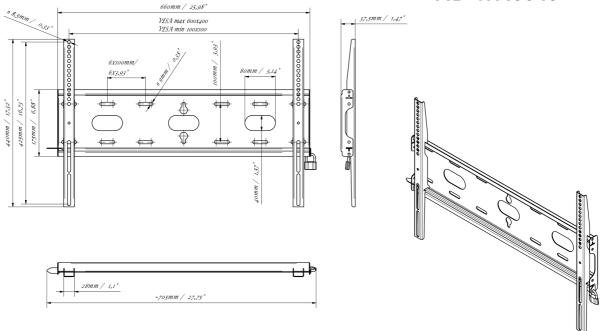

## 03 DIMENSIONS / WEIGHT

| Product dimensions W x H x D | 660 x 440 x 37.5mm |
|------------------------------|--------------------|
| Box dimensions W x H x D     | 690 x 220 x 40mm   |
| Weight (without box)         | 2.3kg              |
| Weight (with box)            | 3kg                |
| EAN code                     | 5902841107106      |

## MD-WM6040 PESS max 6 600x000 PESS max 600x000 Somm / 5.14 Somm / 5.14 -705mm / 1.17 -705mm / 27.75\*

All trademarks and registered trademarks acknowledged. E & O E. Specification subject to change without notice. All LCD's comply with ISO-9241-307:2008 in connection with pixel defects.