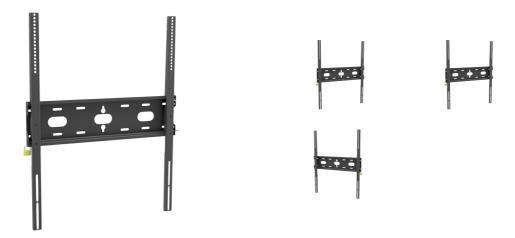

## Universal wall mount, up to VESA 600x800mm, max. 125kg

With the easy and quick fixation system, this wall mount guarantees safe usage in environments like schools and other public utility buildings.

Type Wall Mount

 Max weight capacity
 125kg / monitor

 VESA minimum
 400 x 400mm

 VESA maximum
 600 x 800mm