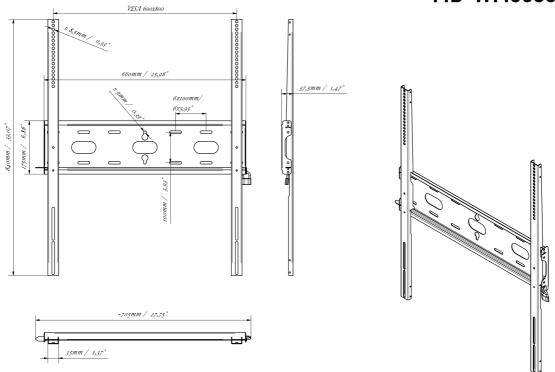

## 03 DIMENSIONS / WEIGHT

| Product dimensions W x H x D | 660 x 840 x 37.5mm |
|------------------------------|--------------------|
| Box dimensions W x H x D     | 930 x 220 x 40mm   |
| Weight (without box)         | 3.4kg              |
| Weight (with box)            | 4.1kg              |
| EAN code                     | 5902841107069      |

## 725.4 600x800 10.55 - 600xmm / 25.08\* 10.55 - 600xmm / 25.08\* 10.55 - 700xmm / 27.75\* 10.55 - 700xmm / 1.55\*

All trademarks and registered trademarks acknowledged. E & O E. Specification subject to change without notice. All LCD's comply with ISO-9241-307:2008 in connection with pixel defects.