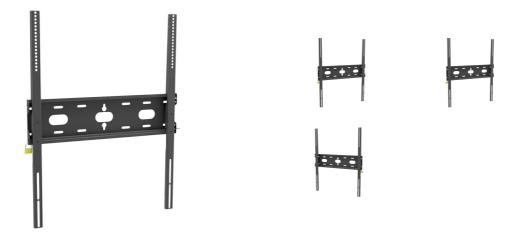

#### Universal wall mount, up to VESA 600x800mm, max. 125kg

With the easy and quick fixation system, this wall mount guarantees safe usage in environments like schools and other public utility buildings.