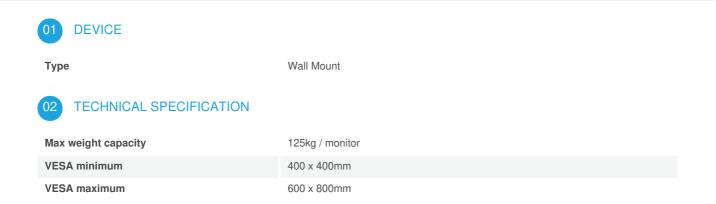

#### Universal wall mount, up to VESA 600x800mm, max. 125kg

With the easy and quick fixation system, this wall mount guarantees safe usage in environments like schools and other public utility buildings.