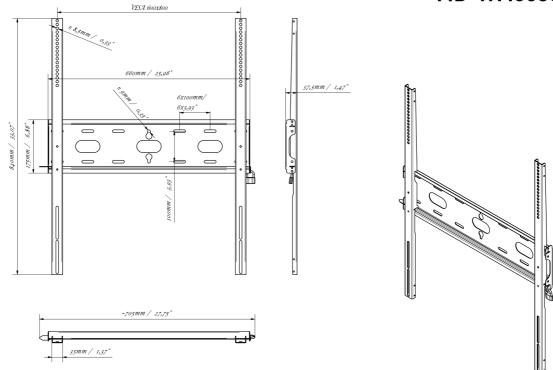

### 03 DIMENSIONS / WEIGHT

| Product dimensions W x H x D | 660 x 840 x 37.5mm |
|------------------------------|--------------------|
| Box dimensions W x H x D     | 930 x 220 x 40mm   |
| Weight (without box)         | 3.4kg              |
| Weight (with box)            | 4.1kg              |
| EAN code                     | 5902841107069      |