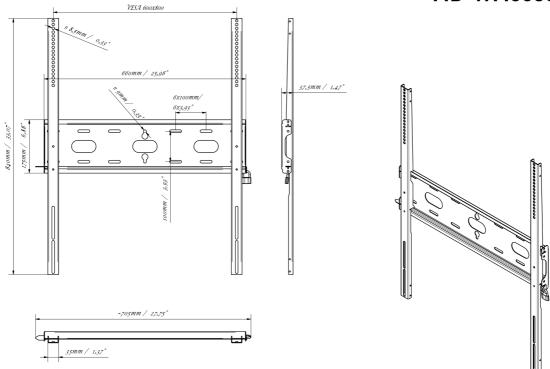

### 03 DIMENSIONS / WEIGHT

| Product dimensions W x H x D | 660 x 840 x 37.5mm |
|------------------------------|--------------------|
| Box dimensions W x H x D     | 930 x 220 x 40mm   |
| Weight (without box)         | 3.4kg              |
| Weight (with box)            | 4.1kg              |
| EAN code                     | 5902841107069      |