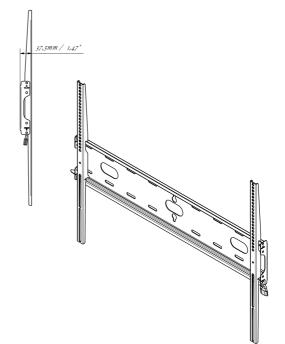

## 03 DIMENSIONS / WEIGHT

| Product dimensions W x H x D | 860 x 640 x 37.5mm |
|------------------------------|--------------------|
| Box dimensions W x H x D     | 930 x 220 x 40mm   |
| Weight (without box)         | 3.3kg              |
| Weight (with box)            | 4kg                |
| EAN code                     | 5902841107380      |

## 28mm / 1,1\*

All trademarks and registered trademarks acknowledged. E & O E. Specification subject to change without notice. All LCD's comply with ISO-9241-307:2008 in connection with pixel defects.