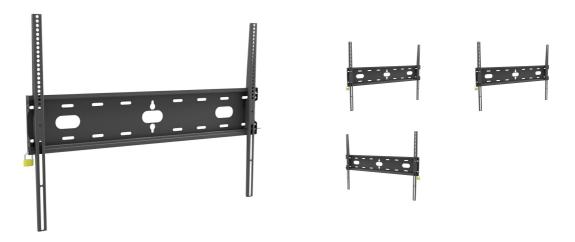

## Universal wall mount, up to VESA 800x600mm, max. 125kg

With the easy and quick fixation system, this wall mount guarantees safe usage in environments like schools and other public utility buildings.

Type Wall Mount

 Max weight capacity
 125kg / monitor

 VESA minimum
 100 x 100mm

VESA maximum 800 x 600mm

## MD-WM8060