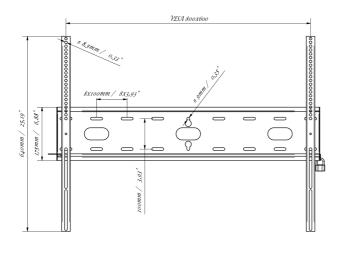

## 03 DIMENSIONS / WEIGHT

| Product dimensions W x H x D | 860 x 640 x 37.5mm |
|------------------------------|--------------------|
| Box dimensions W x H x D     | 930 x 220 x 40mm   |
| Weight (without box)         | 3.3kg              |
| Weight (with box)            | 4kg                |
| EAN code                     | 5902841107380      |