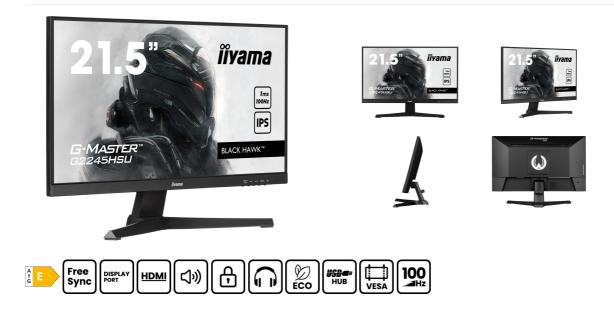

## Get ahead with the G2245HSU with IPS Panel Technology and 1ms MPRT

Indulge in exceptional gaming excellence with the 21.5" G2245HSU monitor. This display boasts cutting-edge IPS panel technology, a 100Hz refresh rate, and an ultra-swift 1ms MPRT response time. Elevate your gaming adventure to the next level, thanks to FreeSync™ Technology and the Black Tuner function, ensuring crystal-clear visibility even in the darkest scenes.

1<sub>ms</sub>

Fast response time is key to ultra-smooth gaming. It reduces ghosting and blurring providing the user with an improved graphic performance.

100Hz

A 100Hz refresh rate translates into increased smoothness of the image. This means that flickering is reduced and therefore eye fatigue is also less noticeable. The increased frequency also means smoother transitions between contrasting colours, smoother motion scenes in both movies and gaming, and even reduced mouse cursor flickering.

# DISPLAY CHARACTERISTICS

| Diagonal             | 21.5", 54.5cm                                                         |
|----------------------|-----------------------------------------------------------------------|
| Panel                | IPS, matte finish                                                     |
| Native resolution    | 1920 x 1080 @100Hz (2.1 megapixel Full HD)                            |
| Aspect ratio         | 16:9                                                                  |
| Panel brightness     | 250 cd/m <sup>2</sup>                                                 |
| Static contrast      | 1000:1                                                                |
| Advanced contrast    | 80M:1                                                                 |
| Response time (MPRT) | 1ms                                                                   |
| Viewing zone         | horizontal/vertical: 178°/178°, right/left: 89°/89°, up/down: 89°/89° |
| Colour support       | 16.7mln                                                               |
| Horizontal Sync      | 30 - 110kHz                                                           |
| Viewable area W x H  | 478.7 x 260.3mm, 18.8 x 10.2"                                         |
| Pixel pitch          | 0.249mm                                                               |
| Colour               | matte, black                                                          |

## 02 INTERFACES / CONNECTORS / CONTROLS

| Signal input        | HDMI x1 (v.1.4)<br>DisplayPort x1 (v.1.2) |
|---------------------|-------------------------------------------|
| USB HUB             | x2 (v.2.0 DC5V, 500mA)                    |
| HDCP                | yes                                       |
| Headphone connector | yes                                       |

## 03 FEATURES

| Blue light reducer    | yes                                                                                                                                                                                                                                                                                                                                                                                                                                                        |
|-----------------------|------------------------------------------------------------------------------------------------------------------------------------------------------------------------------------------------------------------------------------------------------------------------------------------------------------------------------------------------------------------------------------------------------------------------------------------------------------|
| Flicker free          | yes                                                                                                                                                                                                                                                                                                                                                                                                                                                        |
| Adaptive Sync support | 1920 x 1080 @48-100Hz                                                                                                                                                                                                                                                                                                                                                                                                                                      |
| Extra                 | i-Style Colour                                                                                                                                                                                                                                                                                                                                                                                                                                             |
| OSD languages         | EN, DE, FR, ES, IT, RU, JP, CZ, NL, PL                                                                                                                                                                                                                                                                                                                                                                                                                     |
| Control buttons       | Power, Menu, Up/Right/Volume, Down/Left/Black Tuner/MBR/AMD FreeSync/Night Mode Button, Input Select/Exit                                                                                                                                                                                                                                                                                                                                                  |
| User controls         | picture adjust (contrast, brightness, OD, AC, Eco, black tuner, colour saturation, MBR, AMD FreeSync), input source, audio settings (volume, mute audio), user modes, colour settings (6-Axis, gamma, blue light reducer, colour temperature, user preset), image adjust (i-Style Colour, sharp and soft, RGB range, video mode adjust), language, setup menu (OSD h. position, OSD v. position, OSD time, opening logo, LED), display information, recall |
| Speakers              | 2 x 2W                                                                                                                                                                                                                                                                                                                                                                                                                                                     |
| Convenience           | Kensington-lock™ prepared, DDC2B, Mac OSX                                                                                                                                                                                                                                                                                                                                                                                                                  |

## **MECHANICAL**

| Display position adjustments | tilt            |
|------------------------------|-----------------|
| Tilt angle                   | 22° up; 4° down |
| VESA mounting                | 100 x 100mm     |
| Cable management system      | yes             |