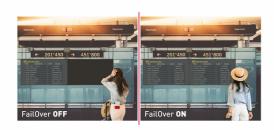

# Signal FailOver

FailOver is a feature which automatically detects input sources. When there is no signal on the default input it will automatically switch to the next available input. FailOver allows customers to prioritize a number of inputs (incl. Browser, Media Player and Custom) and ensures your content is always actively displayed, assuring active content at all times.