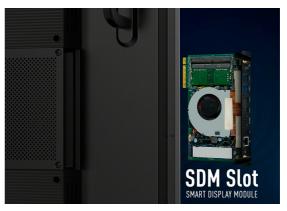

# **Smart Display Module**

A Smart Display Module (Small/Large) is a plugin module which can easily be inserted into the most stylish and ultra-slim displays. This small sized module delivers great performance with minimum implementation and management. Available as optional. - SPECIFICATION