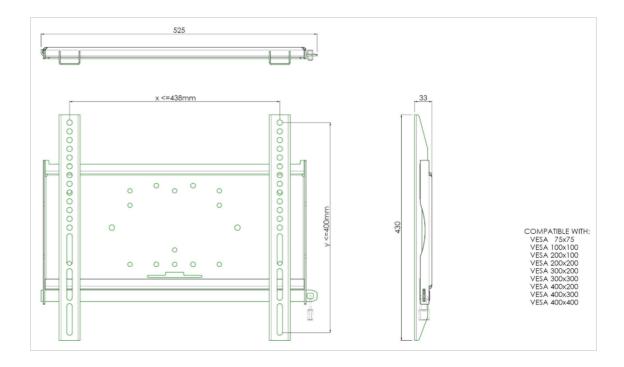

## Universal wall mount, max 438x400mm. 125kg

All universal wall mounts are VESA compatible. Besides wall mounting, all our wall mounts can be used for ceiling mounting in combination with a tube set and for floor mounting (using coupling bolts) together with a stand. The mounts include fastening material to secure the mount to the display. Furthermore they include a safety bar or fixation, offering you protection from theft; a padlock is to be added separately.