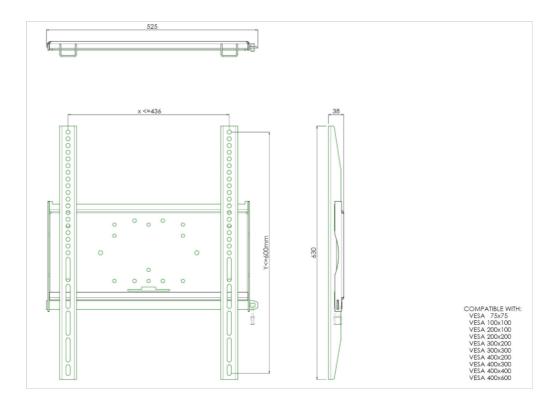

## Universal wall mount, max 436x600mm. 125kg

The MD 052B1010 is a wall mount with longer brackets (63cm) which makes it ideally suitable for mounting small to medium sized large format displays in portrait orientation. Included with the wall mount is a special safety bar to securely fasten your display. Padlock not included. All universal wall mounts are VESA compatible and come with fastening materials necessary to secure the mount to the display. Besides wall mounting, our wall mounts can be used for ceiling mounting in combination with a tube set, and directly fastened to the stand thanks to its 170 x 140 mm mounting pattern.

| Típus           | wall mount  |
|-----------------|-------------|
| Képernyők száma | 1           |
| VESA maximum    | 400 x 600mm |

All trademarks and registered trademarks acknowledged. E & O E. Specification subject to change without notice. All LCD's comply with ISO-9241-307:2008 in connection with pixel defects.