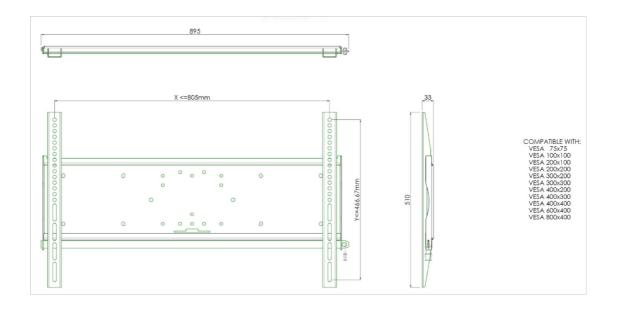

## Universal wall mount, max 805x466mm. 125kg

All universal wall mounts are VESA compatible. Besides wall mounting, our wall mounts can be used for ceiling mounting in combination with a tube set, and directly fastened to the stands thanks to its 170 x 140 mm mounting pattern. The mounts include fastening material to secure the mount to the display. Furthermore they include a safety bar or fixation, offering you protection from theft; a padlock is to be added separately.

VESA minimum 75 x 75mm

VESA maximum 800 x 400mm

All trademarks and registered trademarks acknowledged. E & O E. Specification subject to change without notice. All LCD's comply with ISO-9241-307:2008 in connection with pixel defects.