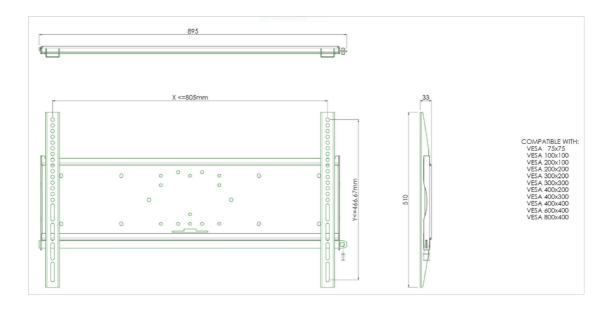

## Universal wall mount, max 805x466mm. 125kg

All universal wall mounts are VESA compatible. Besides wall mounting, our wall mounts can be used for ceiling mounting in combination with a tube set, and directly fastened to the stands thanks to its 170 x 140 mm mounting pattern. The mounts include fastening material to secure the mount to the display. Furthermore they include a safety bar or fixation, offering you protection from theft; a padlock is to be added separately.

VESA minimum

VESA maximum

75 x 75mm 800 x 400mm

All trademarks and registered trademarks acknowledged. E & O E. Specification subject to change without notice. All LCD's comply with ISO-9241-307:2008 in connection with pixel defects.