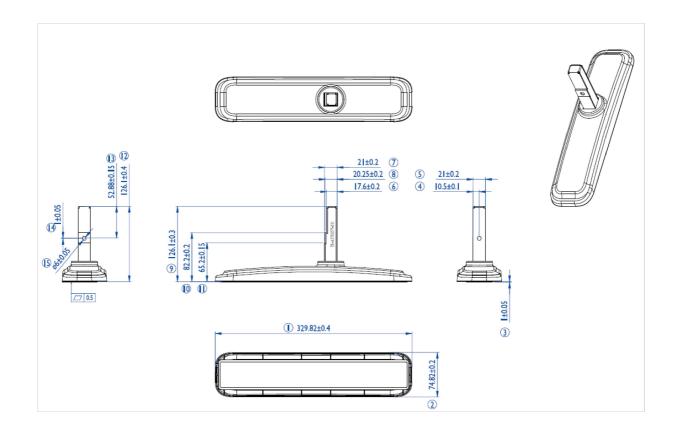

## 02 DIMENSIONS / WEIGHT

**EAN code** 4948570031856

All trademarks and registered trademarks acknowledged. E & O E. Specification subject to change without notice. All LCD's comply with ISO-9241-307:2008 in connection with pixel defects.