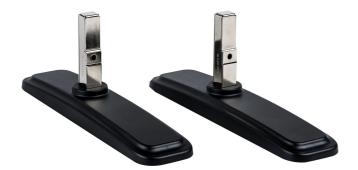

## iiyama desk stands for LFD's up to 55"

Stylish solution for the iiyama large format displays. Easy mounting system for easy installation and stable mounting.

Suitable for the <u>ProLite LE4340S-B1</u>, <u>LE4840S-B1</u>, <u>LE5540S-B1</u>, <u>LH4281S-B1</u>, <u>LH4981S-B1</u>, <u>LH4982SB-B1</u>, <u>LH4982SB-B1</u>, <u>LH5582SB-B1</u>, <u>LE4340UHS-B1</u>, <u>LE5040UHS-B1</u> & <u>LE5540UHS-B1</u>

## 01 TECHNICAL SPECIFICATION

| Туре              | Desk stand |
|-------------------|------------|
| Number of screens | 1          |
| Screen size       | 43" - 55"  |