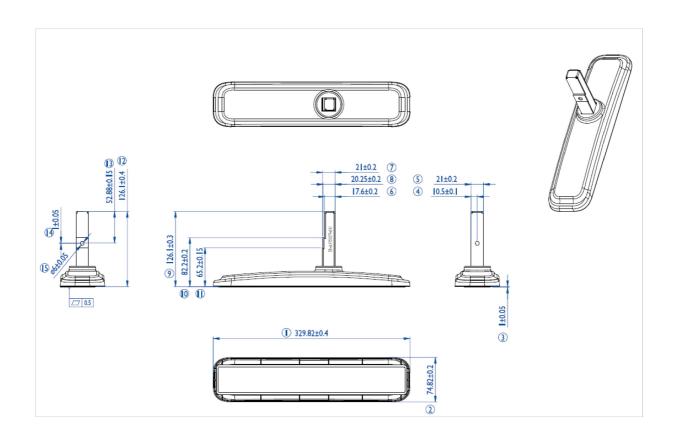

## 02 DIMENSIONS / WEIGHT

**EAN code** 4948570031856

All trademarks and registered trademarks acknowledged. E & O E. Specification subject to change without notice. All LCD's comply with ISO-9241-307:2008 in connection with pixel defects.