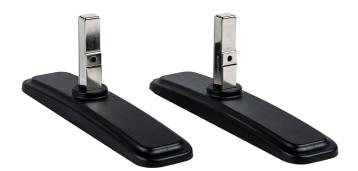

## iiyama desk stands for LFD's up to 55"

Stylish solution for the iiyama large format displays. Easy mounting system for easy installation and stable mounting.

Suitable for the <u>ProLite LE4340S-B1</u>, <u>LE4840S-B1</u>, <u>LE5540S-B1</u>, <u>LH4281S-B1</u>, <u>LH4981S-B1</u>, <u>LH4982SB-B1</u>, <u>LH4982SB-B1</u>, <u>LH5582SB-B1</u>, <u>LE4340UHS-B1</u>, <u>LE5040UHS-B1</u> & <u>LE5540UHS-B1</u>

## 01 TECHNICAL SPECIFICATION

| Туре              | Desk stand |
|-------------------|------------|
| Number of screens | 1          |
| Screen size       | 43" - 55"  |