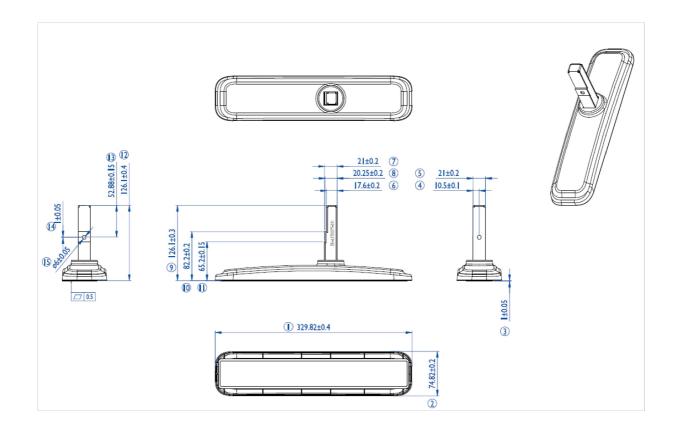

## 02 DIMENSIONS / WEIGHT

**EAN code** 4948570031856

All trademarks and registered trademarks acknowledged. E & O E. Specification subject to change without notice. All LCD's comply with ISO-9241-307:2008 in connection with pixel defects.