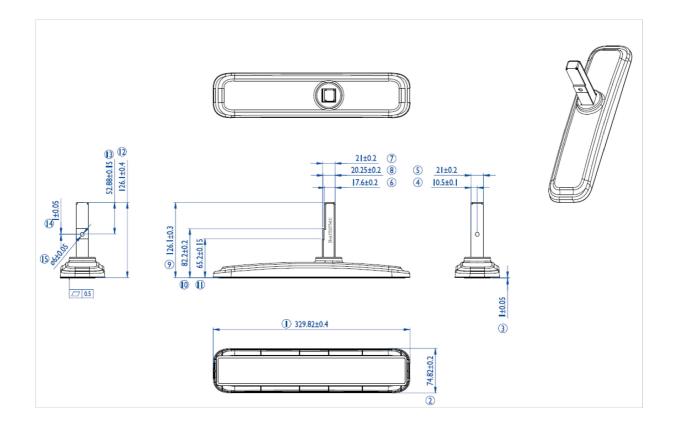

Típus Képernyők száma Képernyő mérete Desk stand 1 43" - 55"

02 MÉRETEK / SÚLY

EAN kód

4948570031856

All trademarks and registered trademarks acknowledged. E & O E. Specification subject to change without notice. All LCD's comply with ISO-9241-307:2008 in connection with pixel defects.