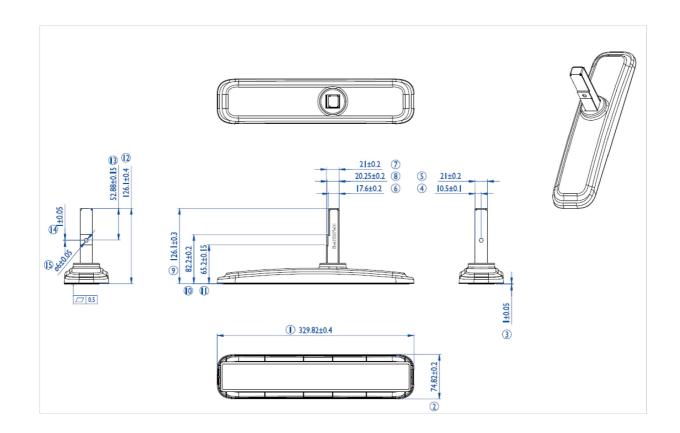

Típus Képernyők száma Képernyő mérete Desk stand 1 43" - 55"

02 MÉRETEK / SÚLY

EAN kód

4948570031856

All trademarks and registered trademarks acknowledged. E & O E. Specification subject to change without notice. All LCD's comply with ISO-9241-307:2008 in connection with pixel defects.