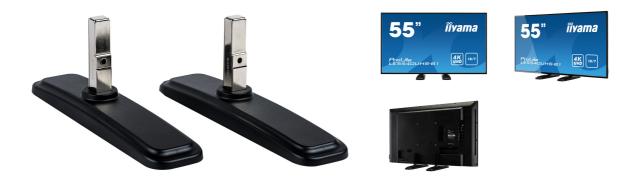

## iiyama desk stands for LFD's up to 55"

Stylish solution for the iiyama large format displays. Easy mounting system for easy installation and stable mounting.

Suitable for the <u>ProLite LE4340S-B1</u>, <u>LE4840S-B1</u>, LE5540S-B1, LH4281S-B1, LH4981S-B1, LH5581S-B1, <u>LH4282SB-B1</u>, <u>LH4982SB-B1</u>, <u>LE5840UHS-B1</u>, <u>LE5540UHS-B1</u>, <u>LE5540UHS-B1}, LE5540UHS-B1</u>, <u>LE5540UHS-B1}, LE5540UHS-B1</u>, <u>LE5540UHS-B1}, LE5540UHS-B1}, LE5540Z, LE5540Z, LE5540Z, LE5540Z, LE5540Z, LE5540Z, LE5540Z, LE55Z, LE5540Z, LE55Z, LE55Z, LE55Z, LE55Z, LE55Z, LE55Z, LE55Z, LE5Z, LE5Z, LE55Z, LE5Z, L</u>