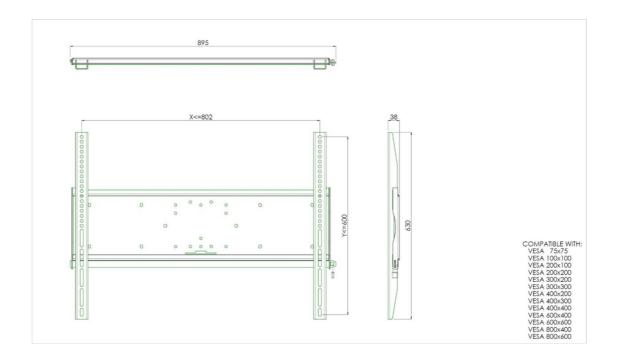

## 01 TECHNICAL SPECIFICATION

| Max weight capacity | 125kg / monitor |
|---------------------|-----------------|
| VESA minimum        | 75 x 75mm       |
| VESA maximum        | 800 x 600mm     |

02 DIMENSIONS / WEIGHT