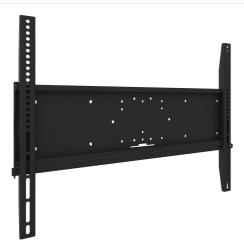

## Universal wall mount, max 800x600mm. 125kg

All universal wall mounts are VESA compatible. Besides wall mounting, our wall mounts can be used for ceiling mounting in combination with a tube set, and directly fastened to the stands thanks to its 170x140mm mounting pattern. The mounts include fastening material to secure the mount to the display. Furthermore they include a safety bar or fixation, offering you protection from theft; a padlock is to be added separately.