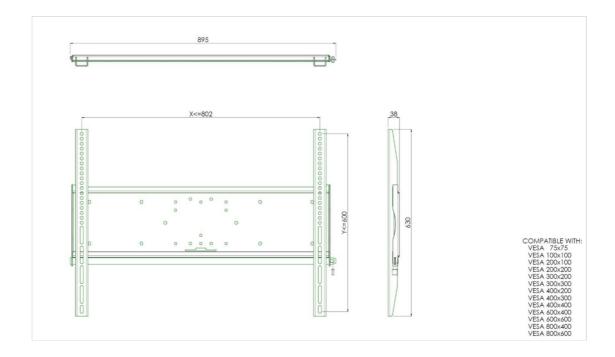

## 01 TECHNICAL SPECIFICATION

| Max weight capacity | 125kg / monitor |
|---------------------|-----------------|
| VESA minimum        | 75 x 75mm       |
| VESA maximum        | 800 x 600mm     |

02 DIMENSIONS / WEIGHT