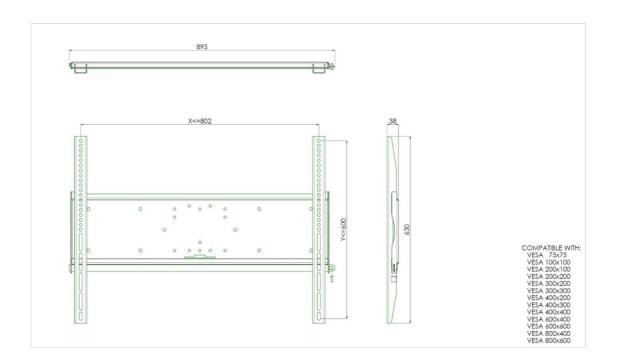

## Universal wall mount, max 800x600mm. 125kg

All universal wall mounts are VESA compatible. Besides wall mounting, our wall mounts can be used for ceiling mounting in combination with a tube set, and directly fastened to the stands thanks to its 170x140mm mounting pattern. The mounts include fastening material to secure the mount to the display. Furthermore they include a safety bar or fixation, offering you protection from theft; a padlock is to be added separately.

## 01 TECHNIKAI PARAMÉTEREK

| Maximális teherbírás | 125kg / monitor |
|----------------------|-----------------|
| VESA minimum         | 75 x 75mm       |
| VESA maximum         | 800 x 600mm     |

## 02 MÉRETEK / SÚLY

Súly (doboz nélkül)

9kg

All trademarks and registered trademarks acknowledged. E & O E. Specification subject to change without notice. All LCD's comply with ISO-9241-307:2008 in connection with pixel defects.