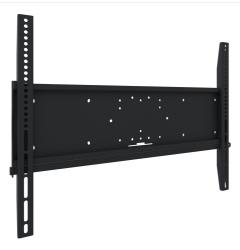

## Universal wall mount, max 800x600mm. 125kg

All universal wall mounts are VESA compatible. Besides wall mounting, our wall mounts can be used for ceiling mounting in combination with a tube set, and directly fastened to the stands thanks to its 170x140mm mounting pattern. The mounts include fastening material to secure the mount to the display. Furthermore they include a safety bar or fixation, offering you protection from theft; a padlock is to be added separately.

## 01 TECHNIKAI PARAMÉTEREK

| Maximális teherbírás | 125kg / monitor |
|----------------------|-----------------|
| VESA minimum         | 75 x 75mm       |
| VESA maximum         | 800 x 600mm     |