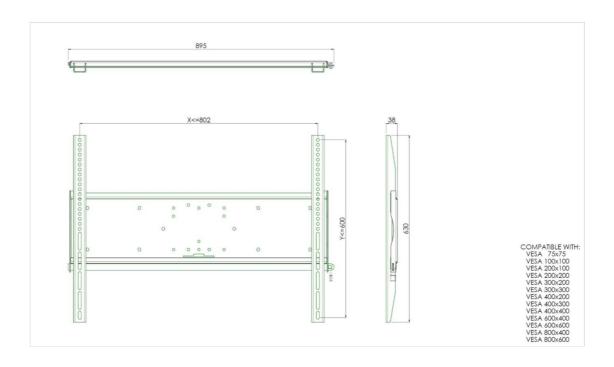

## Universal wall mount, max 800x600mm. 125kg

All universal wall mounts are VESA compatible. Besides wall mounting, our wall mounts can be used for ceiling mounting in combination with a tube set, and directly fastened to the stands thanks to its 170x140mm mounting pattern. The mounts include fastening material to secure the mount to the display. Furthermore they include a safety bar or fixation, offering you protection from theft; a padlock is to be added separately.

## 01 TECHNIKAI PARAMÉTEREK

| Maximális teherbírás | 125kg / monitor |
|----------------------|-----------------|
| VESA minimum         | 75 x 75mm       |
| VESA maximum         | 800 x 600mm     |

## 02 MÉRETEK / SÚLY

Súly (doboz nélkül)

9kg

All trademarks and registered trademarks acknowledged. E & O E. Specification subject to change without notice. All LCD's comply with ISO-9241-307:2008 in connection with pixel defects.