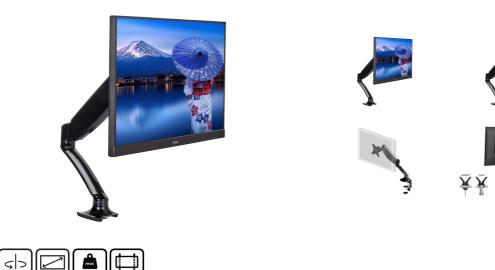

## Sleek and stylish single gas spring monitor arm

The iiyama DS3001C-B1 is a desk mount (grommet or clamp) for flat screens up to 27". Using the arm guarantees you gain additional space on your desk and the cable management system helps to keep the workplace tidy. But more importantly, offering broad adjustment capabilities including tilt, swivel, height and rotation, the arm makes sure you can easily adjust the screen position to your preferences assuring ergonomic body posture.