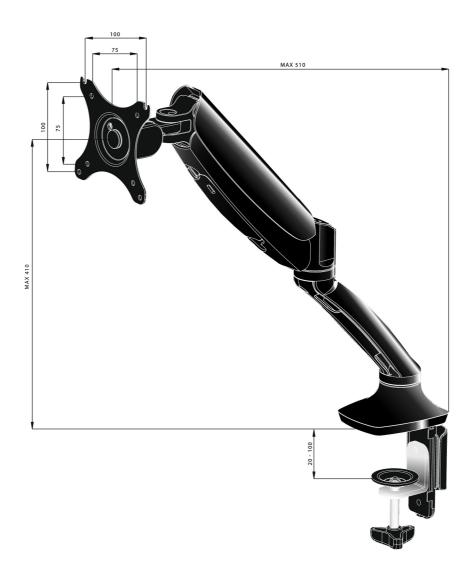

## 01 TECHNICAL SPECIFICATION

| Туре                | gas spring desk mount for desktop monitor |
|---------------------|-------------------------------------------|
| Number of screens   | 1                                         |
| Desk monut          | desk clamp or desk grommet                |
| Screen size         | 10" - 27"                                 |
| Height adjustment   | 0 - 410mm                                 |
| Screen rotation     | PIVOT 90°                                 |
| Tilt                | -85° - 15°                                |
| Swivel              | 360°                                      |
| Max weight capacity | 5kg / monitor                             |
| VESA minimum        | 75 x 75mm                                 |
| VESA maximum        | 100 x 100mm                               |