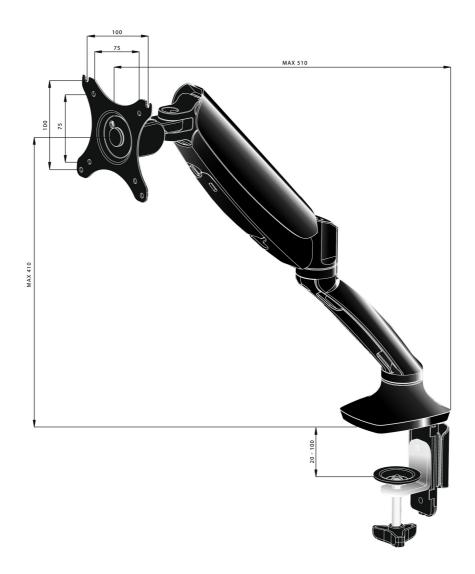

## 01 TECHNICAL SPECIFICATION

| Туре                | gas spring desk mount for desktop monitor |
|---------------------|-------------------------------------------|
| Number of screens   | 1                                         |
| Desk monut          | desk clamp or desk grommet                |
| Screen size         | 10" - 27"                                 |
| Height adjustment   | 0 - 410mm                                 |
| Screen rotation     | PIVOT 90°                                 |
| Tilt                | -85° - 15°                                |
| Swivel              | 360°                                      |
| Max weight capacity | 5kg / monitor                             |
| VESA minimum        | 75 x 75mm                                 |
| VESA maximum        | 100 x 100mm                               |