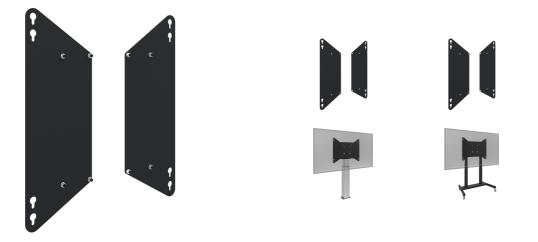

## Adapter for floor lifts

The Adapter set to VESA 600-500/600 and VESA 800-500/600, is specially developed for users who wish to install a Large Format Display with a larger VESA mounting pattern to floor lifts with a smaller VESA mounting pattern. This adapter set can not be used for displays with VESA 800-400.