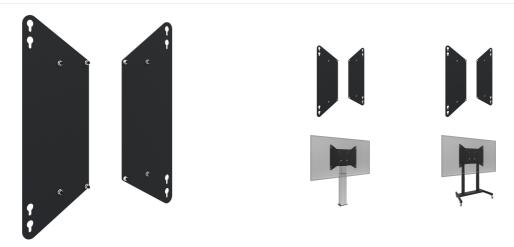

## Adapter for floor lifts

The Adapter set to VESA 600-500/600 and VESA 800-500/600, is specially developed for users who wish to install a Large Format Display with a larger VESA mounting pattern to floor lifts with a smaller VESA mounting pattern. This adapter set can not be used for displays with VESA 800-400.