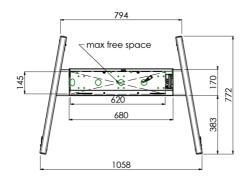

Producto dimensiones W x H x D

1058 x 1890.5 x 772mm

Peso (sin caja)

52kg

Productos relacionados

MD 063B7240, MD 052B7288

All trademarks and registered trademarks acknowledged. E & O E. Specification subject to change without notice. All LCD's comply with ISO-9241-307:2008 in connection with pixel defects.