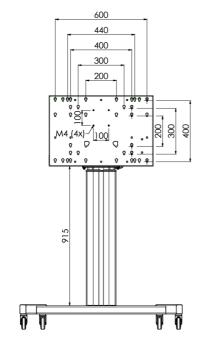

## 01 ESPECIFICACIÓN TÉCNICA

| Número de pantallas | 1               |
|---------------------|-----------------|
| Tamaño de pantalla  | 32" - 86"       |
| Peso máximo         | 120kg / monitor |
| VESA minimum        | 200 x 200mm     |
| VESA maximum        | 600 x 400mm     |

Producto dimensiones W x H x D

1058 x 1890.5 x 772mm

Peso (sin caja)

52kg

Productos relacionados

MD 063B7240, MD 052B7288

All trademarks and registered trademarks acknowledged. E & O E. Specification subject to change without notice. All LCD's comply with ISO-9241-307:2008 in connection with pixel defects.