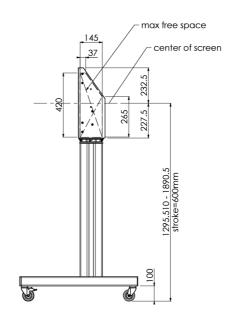

Producto dimensiones W x H x D

1058 x 1890.5 x 772mm

Peso (sin caja)

52kg

Productos relacionados

MD 063B7240, MD 052B7288

All trademarks and registered trademarks acknowledged. E & O E. Specification subject to change without notice. All LCD's comply with ISO-9241-307:2008 in connection with pixel defects.