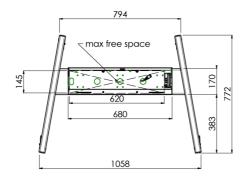

Producto dimensiones W x H x D

1058 x 1890.5 x 772mm

Peso (sin caja)

52kg

Productos relacionados

MD 063B7240, MD 052B7288

All trademarks and registered trademarks acknowledged. E & O E. Specification subject to change without notice. All LCD's comply with ISO-9241-307:2008 in connection with pixel defects.