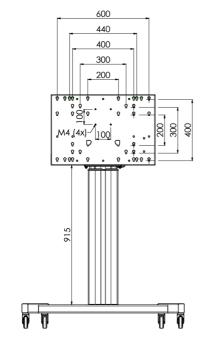

## 01 ESPECIFICACIÓN TÉCNICA

| Número de pantallas | 1               |
|---------------------|-----------------|
| Tamaño de pantalla  | 32" - 86"       |
| Peso máximo         | 120kg / monitor |
| VESA minimum        | 200 x 200mm     |
| VESA maximum        | 600 x 400mm     |

Producto dimensiones W x H x D

1058 x 1890.5 x 772mm

Peso (sin caja)

52kg

Productos relacionados

MD 063B7240, MD 052B7288

All trademarks and registered trademarks acknowledged. E & O E. Specification subject to change without notice. All LCD's comply with ISO-9241-307:2008 in connection with pixel defects.