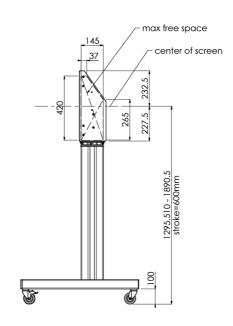

Producto dimensiones W x H x D

1058 x 1890.5 x 772mm

Peso (sin caja)

52kg

Productos relacionados

MD 063B7240, MD 052B7288

All trademarks and registered trademarks acknowledged. E & O E. Specification subject to change without notice. All LCD's comply with ISO-9241-307:2008 in connection with pixel defects.