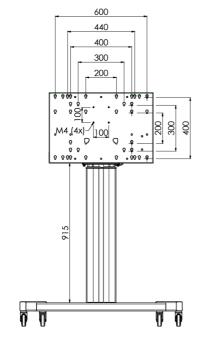

## 01 TECHNICAL SPECIFICATION

| Number of screens   | 1               |
|---------------------|-----------------|
| Screen size         | 32" - 86"       |
| Max weight capacity | 120kg / monitor |
| VESA minimum        | 200 x 200mm     |
| VESA maximum        | 600 x 400mm     |

Product dimensions W x H x D

1058 x 1890.5 x 772mm

Weight (without box)

52kg

Related products

MD 063B7240, MD 052B7288

All trademarks and registered trademarks acknowledged. E & O E. Specification subject to change without notice. All LCD's comply with ISO-9241-307:2008 in connection with pixel defects.