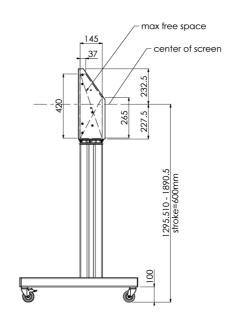

Product dimensions W x H x D

1058 x 1890.5 x 772mm

Weight (without box)

52kg

Related products

MD 063B7240, MD 052B7288

All trademarks and registered trademarks acknowledged. E & O E. Specification subject to change without notice. All LCD's comply with ISO-9241-307:2008 in connection with pixel defects.