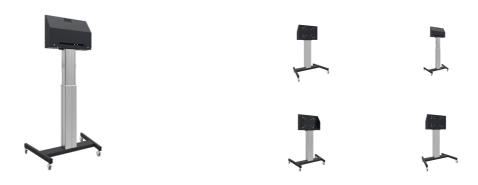

## Floor lift on wheels for large format (touch) displays up to 120 kg with lockable lid for protection

Floor lift XL on wheels for (touch) screens bigger than 65", max 120 kg A motorized trolley for touch screens up to VESA 600-400. What makes this product so unique is its screen flexibility and installation ease, within just three steps the product is installed and ready for use. This wheeled stand with electrical height adjustment has continuous and silent height adjustment and an integrated screen bracket containing most VESA patterns, making it suitable for almost every display. The embedded VESA bracket has another special feature, it can be used as support for a Desktop PC at the back. Please note: If your screen is too big (VESA 600-500/600, VESA 800-500/600 or VESA 800-400), please use the MD 052B7288 adapter.