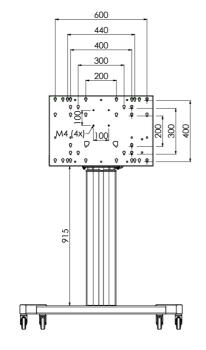

## 01 TECHNICAL SPECIFICATION

| Number of screens   | 1               |
|---------------------|-----------------|
| Screen size         | 32" - 86"       |
| Max weight capacity | 120kg / monitor |
| VESA minimum        | 200 x 200mm     |
| VESA maximum        | 600 x 400mm     |

Product dimensions W x H x D

1058 x 1890.5 x 772mm

Weight (without box)

52kg

Related products

MD 063B7240, MD 052B7288

All trademarks and registered trademarks acknowledged. E & O E. Specification subject to change without notice. All LCD's comply with ISO-9241-307:2008 in connection with pixel defects.