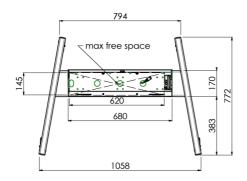

Product dimensions W x H x D

1058 x 1890.5 x 772mm

Weight (without box)

52kg

Related products

MD 063B7240, MD 052B7288

All trademarks and registered trademarks acknowledged. E & O E. Specification subject to change without notice. All LCD's comply with ISO-9241-307:2008 in connection with pixel defects.