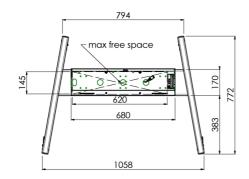

Product dimensions W x H x D

1058 x 1890.5 x 772mm

Weight (without box)

52kg

Related products

MD 063B7240, MD 052B7288

All trademarks and registered trademarks acknowledged. E & O E. Specification subject to change without notice. All LCD's comply with ISO-9241-307:2008 in connection with pixel defects.