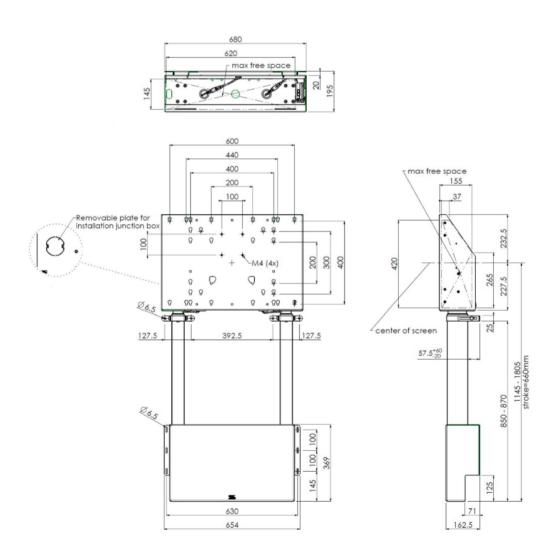

## Wall lift for large format (touch) displays up to 120kg.

Floor supported wall lift for (touch) screens, max 120 kg A motorized trolley for touch screens up to VESA 600-400. Thanks to its double columns it offers extra stability and robustness for working with a touch display. It features an electrical regulation guaranteeing a continuous and silent height adjustment, and an integrated screen bracket containing most VESA patterns, making it suitable for almost every display. At the back side of the mounting utility, there is space reserved for placing a mini PC or thin client. Please note: If your screen is too big (VESA 600-500/600 or VESA 800-500/600), please use the MD 052B7280 adapter. For screens with VESA 800-400, please use the MD 052B7265 adapter.

Screen size 65" - 86"

Max weight capacity 120kg / monitor

**EAN code** 4948570032433

All trademarks and registered trademarks acknowledged. E & O E. Specification subject to change without notice. All LCD's comply with ISO-9241-307:2008 in connection with pixel defects.