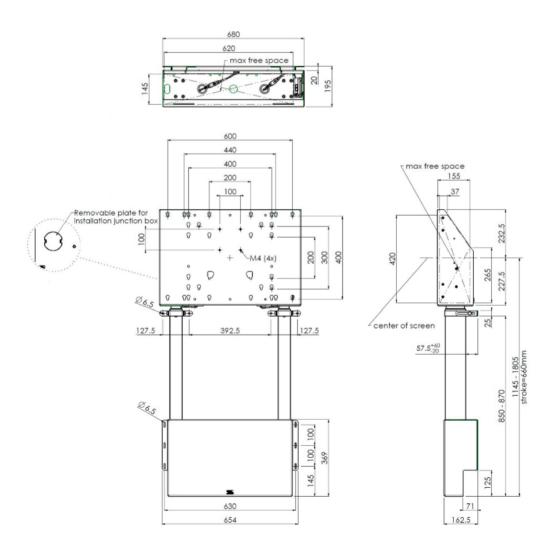

## Wall lift for large format (touch) displays up to 120kg.

Floor supported wall lift for (touch) screens, max 120 kg A motorized trolley for touch screens up to VESA 600-400. Thanks to its double columns it offers extra stability and robustness for working with a touch display. It features an electrical regulation guaranteeing a continuous and silent height adjustment, and an integrated screen bracket containing most VESA patterns, making it suitable for almost every display. At the back side of the mounting utility, there is space reserved for placing a mini PC or thin client. Please note: If your screen is too big (VESA 600-500/600 or VESA 800-500/600), please use the MD 052B7280 adapter. For screens with VESA 800-400, please use the MD 052B7265 adapter.

Screen size 65" - 86"

Max weight capacity 120kg / monitor

**EAN code** 4948570032433

All trademarks and registered trademarks acknowledged. E & O E. Specification subject to change without notice. All LCD's comply with ISO-9241-307:2008 in connection with pixel defects.