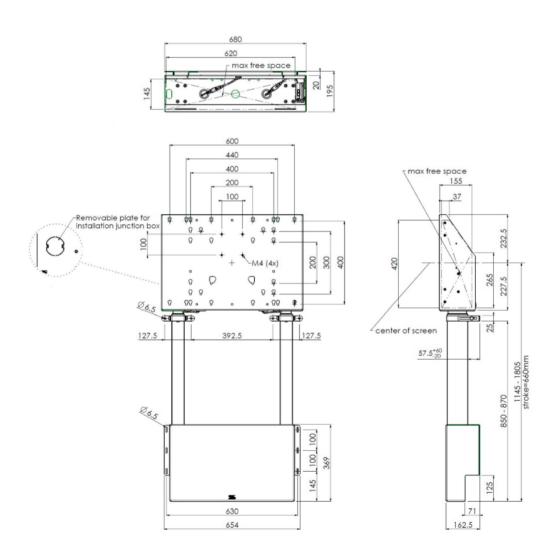

## Wall lift for large format (touch) displays up to 120kg.

Floor supported wall lift for (touch) screens, max 120 kg A motorized trolley for touch screens up to VESA 600-400. Thanks to its double columns it offers extra stability and robustness for working with a touch display. It features an electrical regulation guaranteeing a continuous and silent height adjustment, and an integrated screen bracket containing most VESA patterns, making it suitable for almost every display. At the back side of the mounting utility, there is space reserved for placing a mini PC or thin client. Please note: If your screen is too big (VESA 600-500/600 or VESA 800-500/600), please use the MD 052B7280 adapter. For screens with VESA 800-400, please use the MD 052B7265 adapter.