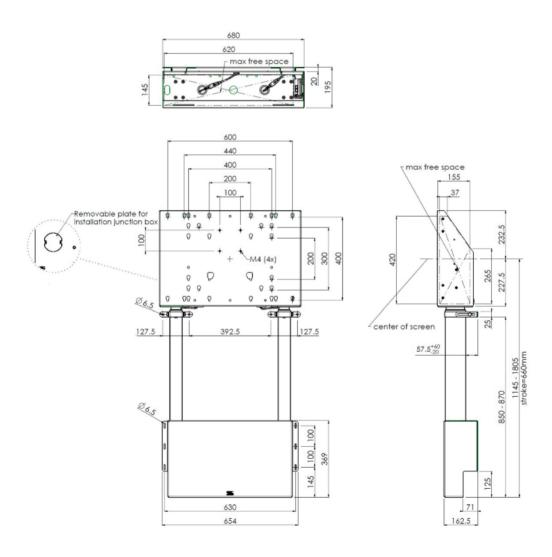

## Wall lift for large format (touch) displays up to 120kg.

Floor supported wall lift for (touch) screens, max 120 kg A motorized trolley for touch screens up to VESA 600-400. Thanks to its double columns it offers extra stability and robustness for working with a touch display. It features an electrical regulation guaranteeing a continuous and silent height adjustment, and an integrated screen bracket containing most VESA patterns, making it suitable for almost every display. At the back side of the mounting utility, there is space reserved for placing a mini PC or thin client. Please note: If your screen is too big (VESA 600-500/600 or VESA 800-500/600), please use the MD 052B7280 adapter. For screens with VESA 800-400, please use the MD 052B7265 adapter.