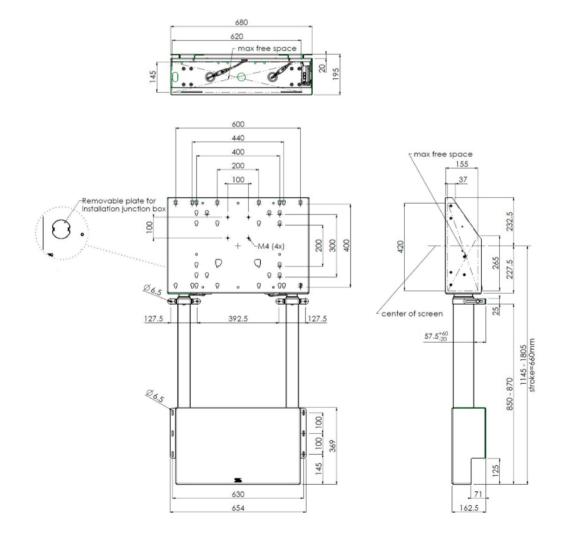

## Wall lift for large format (touch) displays up to 120kg.

Floor supported wall lift for (touch) screens, max 120 kg A motorized trolley for touch screens up to VESA 600-400. Thanks to its double columns it offers extra stability and robustness for working with a touch display. It features an electrical regulation guaranteeing a continuous and silent height adjustment, and an integrated screen bracket containing most VESA patterns, making it suitable for almost every display. At the back side of the mounting utility, there is space reserved for placing a mini PC or thin client. Please note: If your screen is too big (VESA 600-500/600 or VESA 800-500/600), please use the MD 052B7280 adapter. For screens with VESA 800-400, please use the MD 052B7265 adapter.

TECHNICAL SPECIFICATION

Screen size Max weight capacity

120kg / monitor

65" - 86"

EAN code

4948570032433

All trademarks and registered trademarks acknowledged. E & O E. Specification subject to change without notice. All LCD's comply with ISO-9241-307:2008 in connection with pixel defects.