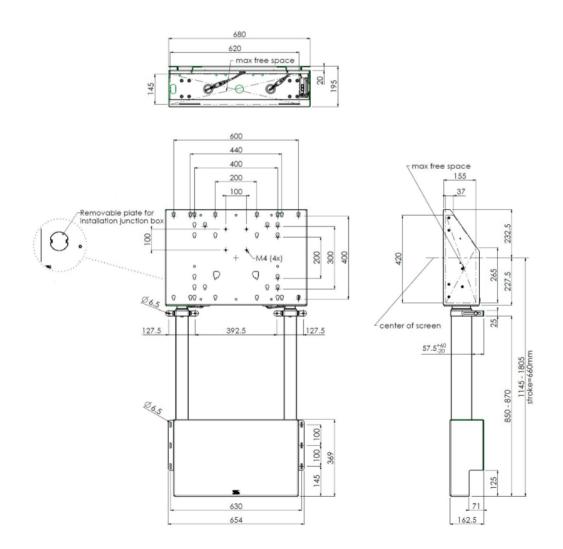

## Wall lift for large format (touch) displays up to 120kg.

Floor supported wall lift for (touch) screens, max 120 kg A motorized trolley for touch screens up to VESA 600-400. Thanks to its double columns it offers extra stability and robustness for working with a touch display. It features an electrical regulation guaranteeing a continuous and silent height adjustment, and an integrated screen bracket containing most VESA patterns, making it suitable for almost every display. At the back side of the mounting utility, there is space reserved for placing a mini PC or thin client. Please note: If your screen is too big (VESA 600-500/600 or VESA 800-500/600), please use the MD 052B7280 adapter. For screens with VESA 800-400, please use the MD 052B7265 adapter.

TECHNICAL SPECIFICATION

Screen size Max weight capacity

120kg / monitor

65" - 86"

EAN code

4948570032433

All trademarks and registered trademarks acknowledged. E & O E. Specification subject to change without notice. All LCD's comply with ISO-9241-307:2008 in connection with pixel defects.