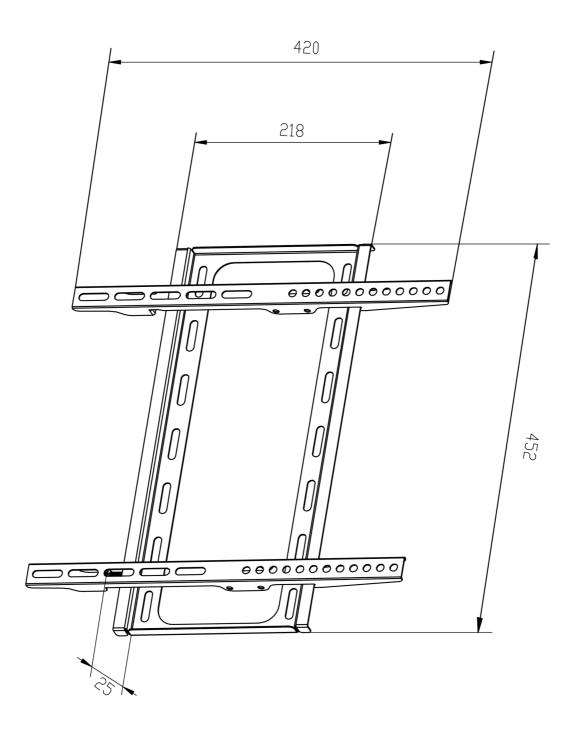

## Extra safe wall mount for screens 26-55 inch, up to VESA 400x400mm, max 30kg

With a three-step fixation system, this wall mount guarantees extra safe usage in environments like schools and other public utility buildings. First, the vertical brackets are mounted to the display. The wall mount back plate is then screwed to the wall. And for additional safety, the vertical VESA mount brackets can be securely fastened to the wall back plate with two extra fastening screws. Please note: for iiyama touch models we recommend using MD 052B1000