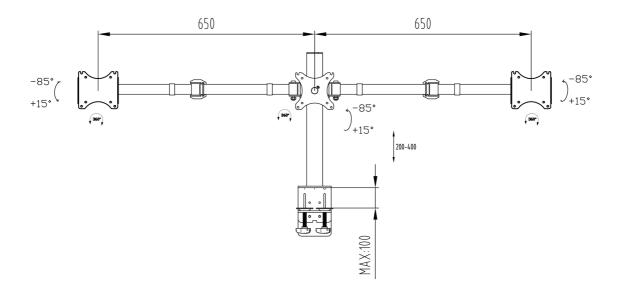

## **TECHNICAL SPECIFICATION**

| Туре                | desk mount for desktop monitor |
|---------------------|--------------------------------|
| Number of screens   | 3                              |
| Desk monut          | desk clamp or desk grommet     |
| Screen size         | 10" - 27"                      |
| Height adjustment   | 200 - 400mm                    |
| Screen rotation     | PIVOT 90°                      |
| Max weight capacity | 10kg / monitor                 |
| VESA minimum        | 75 x 75mm                      |
| VESA maximum        | 100 x 100mm                    |

## 02 DIMENSIONS / WEIGHT

**EAN code** 4948570032273

All trademarks and registered trademarks acknowledged. E & O E. Specification subject to change without notice. All LCD's comply with ISO-9241-307:2008 in connection with pixel defects.