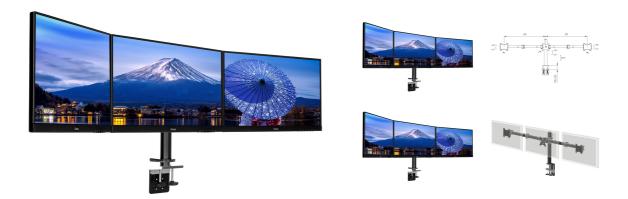

## Simple and functional triple desktop arm

The iiyama DS1003C-B1 is a desk mount for three flat screens up to 27". Thanks to the arm you can create a triple monitor setup even if your desk space is very limited, and the cable management system helps to keep your workplace tidy. Broad adjustment capabilities, including tilt, height and rotation, the arm offers, allow you to easily adjust the position of the screens to your preferences assuring comfortable and healthy body posture.