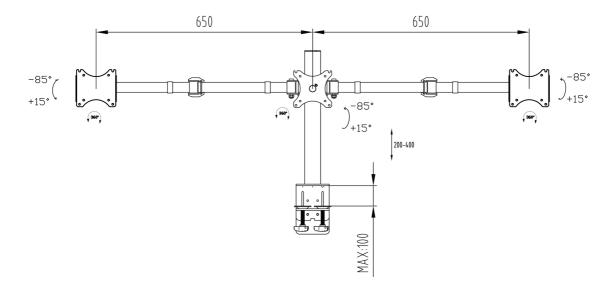

## **TECHNICAL SPECIFICATION**

| Туре                | desk mount for desktop monitor |
|---------------------|--------------------------------|
| Number of screens   | 3                              |
| Desk monut          | desk clamp or desk grommet     |
| Screen size         | 10" - 27"                      |
| Height adjustment   | 200 - 400mm                    |
| Screen rotation     | PIVOT 90°                      |
| Max weight capacity | 10kg / monitor                 |
| VESA minimum        | 75 x 75mm                      |
| VESA maximum        | 100 x 100mm                    |

## 02 DIMENSIONS / WEIGHT

**EAN code** 4948570032273

All trademarks and registered trademarks acknowledged. E & O E. Specification subject to change without notice. All LCD's comply with ISO-9241-307:2008 in connection with pixel defects.