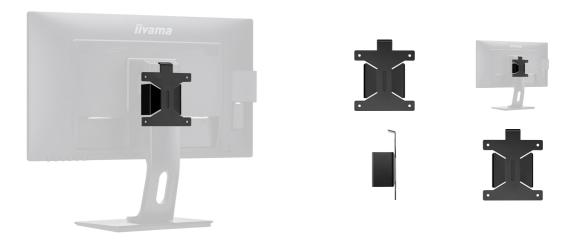

## High quality bracket for mounting a Mini PC or Thin Client

This solution is compatible with almost all Mini PC/Thin Client PC's and with all iiyama monitors equipped with height adjustable stand, meaning monitors from XUBxx, XBxx and Bxx Series with a diagonal of less than 27" purchased after April 2019 (SQUARE STAND BASE).