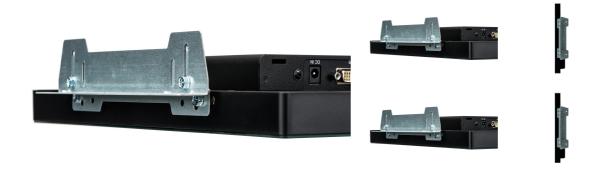

## Mounting bracket kit for iiyama 34 series open frame touchscreens

This OMK1-1 kit contains four external mounting brackets compatible with the iiyama 34 series touchscreen monitors.

Compatible with the following iiyama models: <u>TF1534MC-B6X</u>, <u>TF1534MC-B7X</u>, <u>TF1633MSC-B1</u> <u>TF1634MC-B7X</u>, <u>TF1634MC-B8X</u>, <u>TF1734MC-B6X</u>, <u>TF1734MC-B7X</u>, <u>TF1934MC-B7X</u>, <u>TF2234MC-B6X</u>, <u>TF2234MC-B6X</u>, <u>TF2234MC-B7X</u>, <u>T</u>