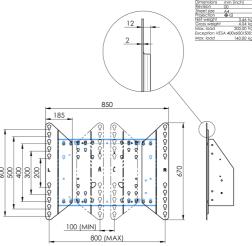

## 01 TECHNICAL SPECIFICATION

| Туре                | Adapter set     |
|---------------------|-----------------|
| Max weight capacity | 200kg / monitor |
| VESA minimum        | 800 x 200mm     |
| VESA maximum        | 800 x 600mm     |

## 02 DIMENSIONS / WEIGHT

Weight (without box)

EAN code

3.46kg 4948570032570

**Related products** 

MD 062B7275 A, MD 062B7295, MD 052W7150

All trademarks and registered trademarks acknowledged. E & O E. Specification subject to change without notice. All LCD's comply with ISO-9241-307:2008 in connection with pixel defects.