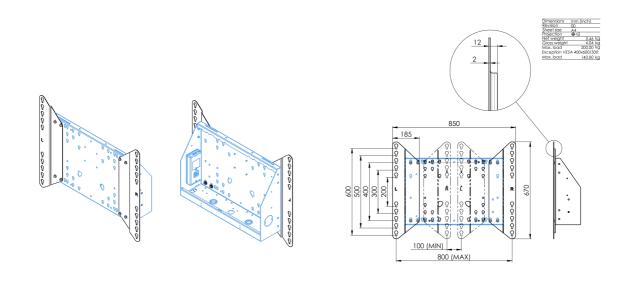

## 01 TECHNICAL SPECIFICATION

| Туре                | Adapter set     |
|---------------------|-----------------|
| Max weight capacity | 200kg / monitor |
| VESA minimum        | 800 x 200mm     |
| VESA maximum        | 800 x 600mm     |

## 02 DIMENSIONS / WEIGHT

Weight (without box)

EAN code

3.46kg 4948570032570

**Related products** 

MD 062B7275 A, MD 062B7295, MD 052W7150

All trademarks and registered trademarks acknowledged. E & O E. Specification subject to change without notice. All LCD's comply with ISO-9241-307:2008 in connection with pixel defects.