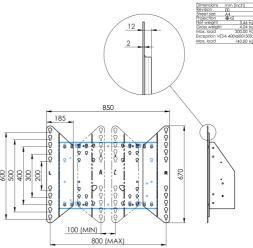

## 01 TECHNICAL SPECIFICATION

| Туре                | Adapter set     |
|---------------------|-----------------|
| Max weight capacity | 200kg / monitor |
| VESA minimum        | 800 x 200mm     |
| VESA maximum        | 800 x 600mm     |

## 02 DIMENSIONS / WEIGHT

Weight (without box)

EAN code

3.46kg 4948570032570

**Related products** 

MD 062B7275 A, MD 062B7295, MD 052W7150

All trademarks and registered trademarks acknowledged. E & O E. Specification subject to change without notice. All LCD's comply with ISO-9241-307:2008 in connection with pixel defects.