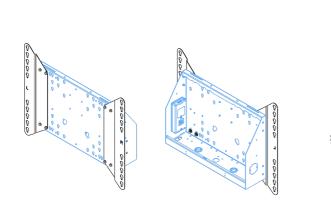

## Adapter for floor lifts

Expansion set for floor lifts and cars, increases VESA compatibility from standard 600x400 up to max. 800x600.

## 01 TECHNICAL SPECIFICATION

| Туре                | Adapter set     |
|---------------------|-----------------|
| Max weight capacity | 200kg / monitor |
| VESA minimum        | 800 x 200mm     |
| VESA maximum        | 800 x 600mm     |