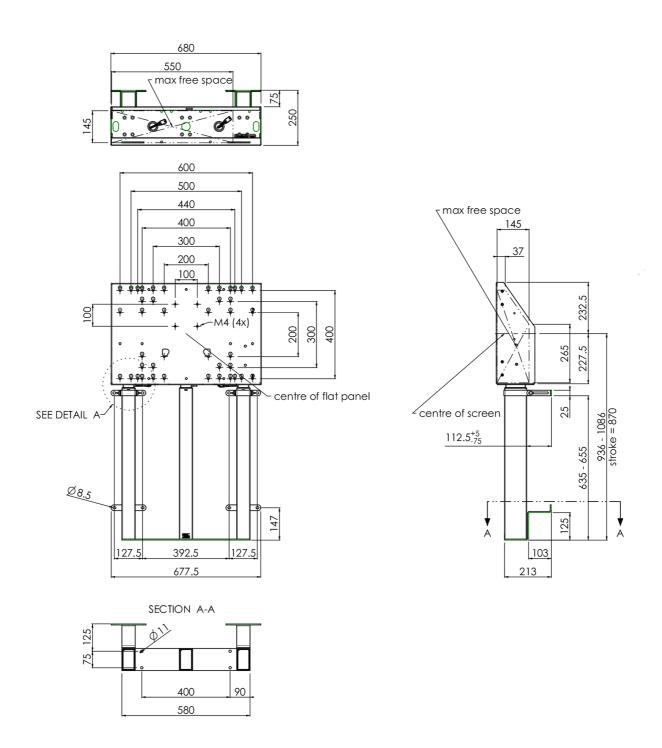

## 01 TECHNICAL SPECIFICATION

| Туре                | Wall lift                     |
|---------------------|-------------------------------|
| Height adjustment   | 870mm, 936 - 1806mm           |
| Max weight capacity | 180kg / monitor               |
| VESA maximum        | 800 x 600mm                   |
| Extra               | electrical speed up to 38mm/s |

## 02 DIMENSIONS / WEIGHT

| Weight (without box) | 45kg          |
|----------------------|---------------|
| EAN code             | 4948570032594 |

Related products

MD 052B7285

All trademarks and registered trademarks acknowledged. E & O E. Specification subject to change without notice. All LCD's comply with ISO-9241-307:2008 in connection with pixel defects.