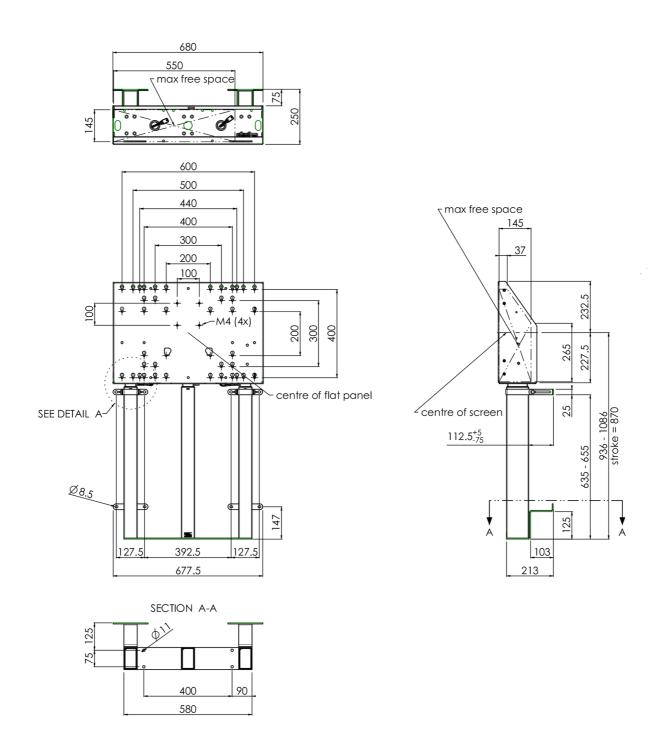

## 01 TECHNICAL SPECIFICATION

| Туре                | Wall lift                     |
|---------------------|-------------------------------|
| Height adjustment   | 870mm, 936 - 1806mm           |
| Max weight capacity | 180kg / monitor               |
| VESA maximum        | 800 x 600mm                   |
| Extra               | electrical speed up to 38mm/s |

## 02 DIMENSIONS / WEIGHT

| Weight (without box) | 45kg          |
|----------------------|---------------|
| EAN code             | 4948570032594 |

Related products

MD 052B7285

All trademarks and registered trademarks acknowledged. E & O E. Specification subject to change without notice. All LCD's comply with ISO-9241-307:2008 in connection with pixel defects.