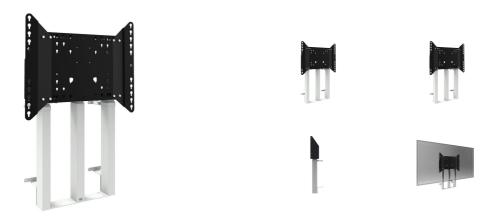

This floor lift offers thanks to its three columns extra stability and robustness for working with a touch display. The display can easily be adjusted in height with the remote control, it adjusts it silently & electrically in height. At the back side of the mounting utility, space is reserved for placing a mini PC or thin client. This kit includes the adapter set MD 052B7288.

## 01 TECHNICAL SPECIFICATION

| Туре                | Wall lift                     |
|---------------------|-------------------------------|
| Height adjustment   | 870mm, 936 - 1806mm           |
| Max weight capacity | 180kg / monitor               |
| VESA maximum        | 800 x 600mm                   |
| Extra               | electrical speed up to 38mm/s |