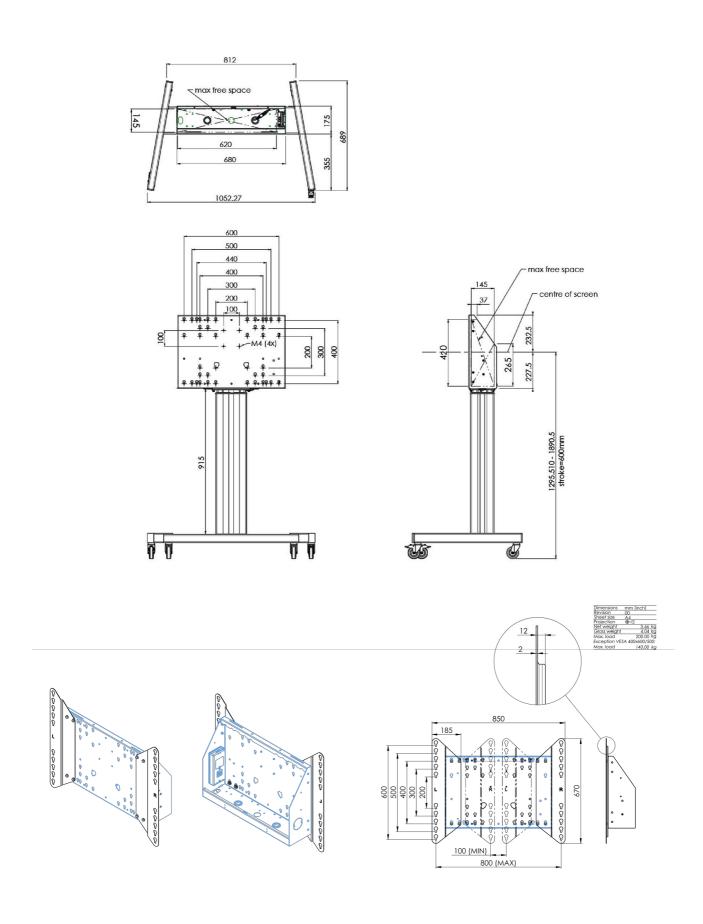

## XL Car on wheels for large format (touch) displays up to 86"

This mobile floor solution with electric height adjustment can be used for (touch) displays up to 86 inch, 120 kg. The lift is equipped with an integrated bracket with the most common VESA patterns. A special feature of this VESA bracket is that it can also serve as a PC holder on the back. The lift offers ease of installation for the installer: with just three actions, the product is ready for use. This kit includes the adapter set <u>MD 052B7288</u>.

## 01 TECHNICAL SPECIFICATION

| Туре                | Floor lift on wheels          |
|---------------------|-------------------------------|
| Screen size         | 65" - 86"                     |
| Height adjustment   | 600mm, 1290 - 1890mm          |
| Max weight capacity | 120kg / monitor               |
| VESA maximum        | 800 x 600mm                   |
| Extra               | electrical speed up to 20mm/s |