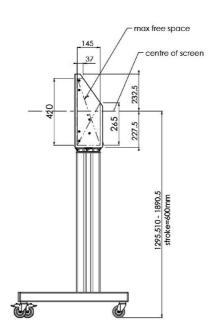

## 01 TECHNICAL SPECIFICATION

| Туре                | Floor lift on wheels          |
|---------------------|-------------------------------|
| Screen size         | 65" - 86"                     |
| Height adjustment   | 600mm, 1290 - 1890mm          |
| Max weight capacity | 120kg / monitor               |
| VESA maximum        | 800 x 600mm                   |
| Extra               | electrical speed up to 20mm/s |

## 02 DIMENSIONS / WEIGHT

Weight (without box) 52kg

**EAN code** 4948570032600

Related products

MD 052B7285

All trademarks and registered trademarks acknowledged. E & O E. Specification subject to change without notice. All LCD's comply with ISO-9241-307:2008 in connection with pixel defects.