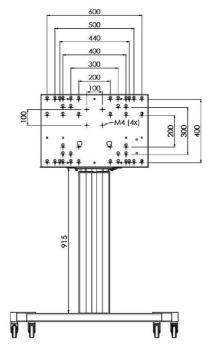

## 01 TECHNICAL SPECIFICATION

| Туре                | Floor lift on wheels          |
|---------------------|-------------------------------|
| Screen size         | 65" - 86"                     |
| Height adjustment   | 600mm, 1290 - 1890mm          |
| Max weight capacity | 120kg / monitor               |
| VESA maximum        | 800 x 600mm                   |
| Extra               | electrical speed up to 20mm/s |

## 02 DIMENSIONS / WEIGHT

Weight (without box) 52kg

**EAN code** 4948570032600

Related products

MD 052B7285

All trademarks and registered trademarks acknowledged. E & O E. Specification subject to change without notice. All LCD's comply with ISO-9241-307:2008 in connection with pixel defects.