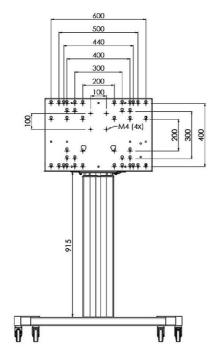

## 01 TECHNICAL SPECIFICATION

| Туре                | Floor lift on wheels          |
|---------------------|-------------------------------|
| Screen size         | 65" - 86"                     |
| Height adjustment   | 600mm, 1290 - 1890mm          |
| Max weight capacity | 120kg / monitor               |
| VESA maximum        | 800 x 600mm                   |
| Extra               | electrical speed up to 20mm/s |

## 02 DIMENSIONS / WEIGHT

Weight (without box) 52kg

**EAN code** 4948570032600

Related products

MD 052B7285

All trademarks and registered trademarks acknowledged. E & O E. Specification subject to change without notice. All LCD's comply with ISO-9241-307:2008 in connection with pixel defects.