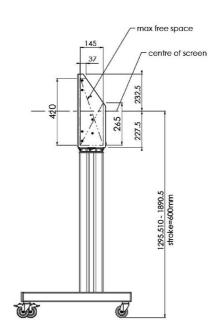

## 01 TECHNICAL SPECIFICATION

| Туре                | Floor lift on wheels          |
|---------------------|-------------------------------|
| Screen size         | 65" - 86"                     |
| Height adjustment   | 600mm, 1290 - 1890mm          |
| Max weight capacity | 120kg / monitor               |
| VESA maximum        | 800 x 600mm                   |
| Extra               | electrical speed up to 20mm/s |

## 02 DIMENSIONS / WEIGHT

Weight (without box) 52kg

**EAN code** 4948570032600

Related products

MD 052B7285

All trademarks and registered trademarks acknowledged. E & O E. Specification subject to change without notice. All LCD's comply with ISO-9241-307:2008 in connection with pixel defects.