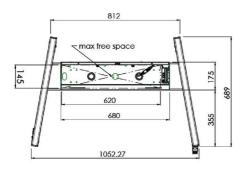

## 01 TECHNICAL SPECIFICATION

| Туре                | Floor lift on wheels          |
|---------------------|-------------------------------|
| Screen size         | 65" - 86"                     |
| Height adjustment   | 600mm, 1290 - 1890mm          |
| Max weight capacity | 120kg / monitor               |
| VESA maximum        | 800 x 600mm                   |
| Extra               | electrical speed up to 20mm/s |

## 02 DIMENSIONS / WEIGHT

Weight (without box) 52kg

**EAN code** 4948570032600

Related products

MD 052B7285

All trademarks and registered trademarks acknowledged. E & O E. Specification subject to change without notice. All LCD's comply with ISO-9241-307:2008 in connection with pixel defects.