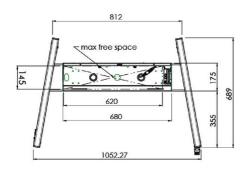

## 01 TECHNICAL SPECIFICATION

| Туре                | Floor lift on wheels          |
|---------------------|-------------------------------|
| Screen size         | 65" - 86"                     |
| Height adjustment   | 600mm, 1290 - 1890mm          |
| Max weight capacity | 120kg / monitor               |
| VESA maximum        | 800 x 600mm                   |
| Extra               | electrical speed up to 20mm/s |

## 02 DIMENSIONS / WEIGHT

Weight (without box) 52kg

**EAN code** 4948570032600

Related products

MD 052B7285

All trademarks and registered trademarks acknowledged. E & O E. Specification subject to change without notice. All LCD's comply with ISO-9241-307:2008 in connection with pixel defects.