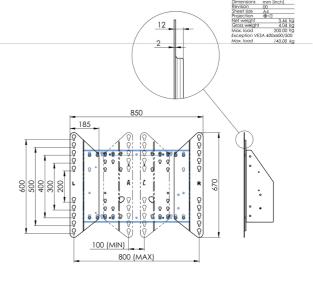

## 01 TECHNICAL SPECIFICATION

| Туре                | Floor lift on wheels          |
|---------------------|-------------------------------|
| Screen size         | 65" - 86"                     |
| Height adjustment   | 600mm, 1290 - 1890mm          |
| Max weight capacity | 120kg / monitor               |
| VESA maximum        | 800 x 600mm                   |
| Extra               | electrical speed up to 20mm/s |

## 02 DIMENSIONS / WEIGHT

Weight (without box) 52kg

**EAN code** 4948570032600

Related products

MD 052B7285

All trademarks and registered trademarks acknowledged. E & O E. Specification subject to change without notice. All LCD's comply with ISO-9241-307:2008 in connection with pixel defects.