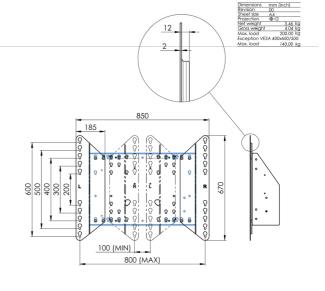

## 01 TECHNICAL SPECIFICATION

| Туре                | Floor lift on wheels          |
|---------------------|-------------------------------|
| Screen size         | 65" - 86"                     |
| Height adjustment   | 600mm, 1290 - 1890mm          |
| Max weight capacity | 120kg / monitor               |
| VESA maximum        | 800 x 600mm                   |
| Extra               | electrical speed up to 20mm/s |

## 02 DIMENSIONS / WEIGHT

Weight (without box) 52kg

**EAN code** 4948570032600

Related products

MD 052B7285

All trademarks and registered trademarks acknowledged. E & O E. Specification subject to change without notice. All LCD's comply with ISO-9241-307:2008 in connection with pixel defects.