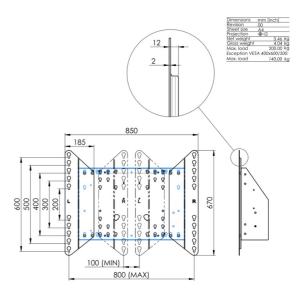

## 01 TECHNICAL SPECIFICATION

| Туре                | Wall lift                     |
|---------------------|-------------------------------|
| Number of screens   | 1                             |
| Screen size         | 65" - 86"                     |
| Height adjustment   | 870mm, 936 - 1806mm           |
| Max weight capacity | 120kg / monitor               |
| VESA maximum        | 800 x 600mm                   |
| Extra               | electrical speed up to 38mm/s |

## 02 DIMENSIONS / WEIGHT

Weight (without box) 36kg

**EAN code** 4948570032617

All trademarks and registered trademarks acknowledged. E & O E. Specification subject to change without notice. All LCD's comply with ISO-9241-307:2008 in connection with pixel defects.