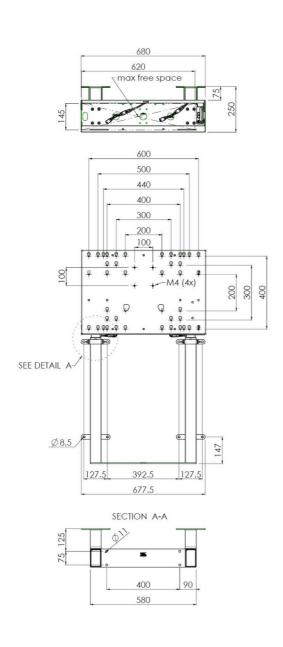

## 01 TECHNICAL SPECIFICATION

| Туре                | Wall lift                     |
|---------------------|-------------------------------|
| Number of screens   | 1                             |
| Screen size         | 65" - 86"                     |
| Height adjustment   | 870mm, 936 - 1806mm           |
| Max weight capacity | 120kg / monitor               |
| VESA maximum        | 800 x 600mm                   |
| Extra               | electrical speed up to 38mm/s |

## 02 DIMENSIONS / WEIGHT

Weight (without box) 36kg

**EAN code** 4948570032617

All trademarks and registered trademarks acknowledged. E & O E. Specification subject to change without notice. All LCD's comply with ISO-9241-307:2008 in connection with pixel defects.