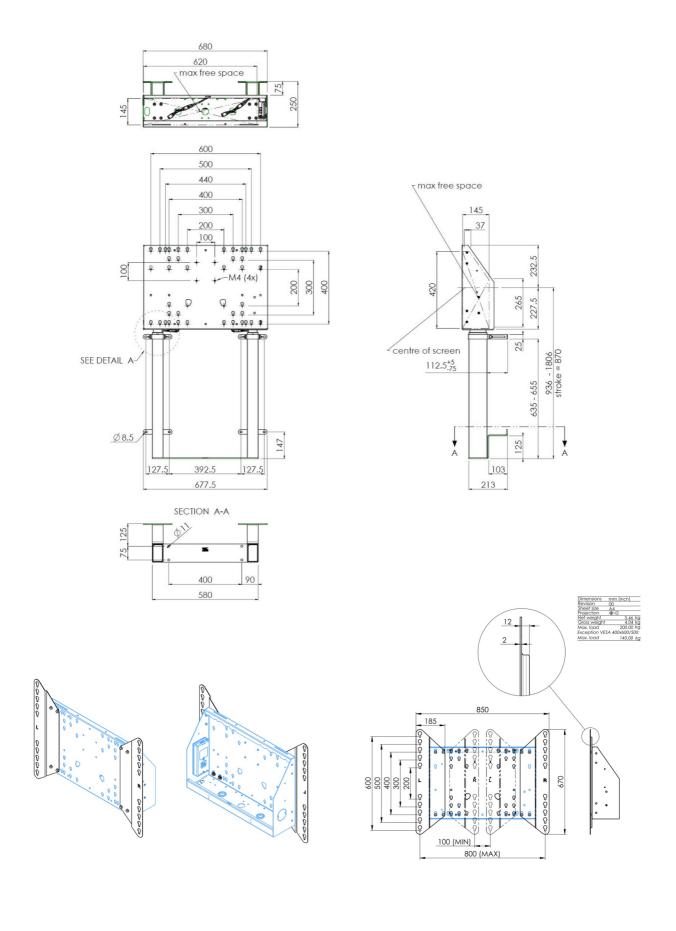

## 01 TECHNICAL SPECIFICATION

| Туре                | Wall lift                     |
|---------------------|-------------------------------|
| Number of screens   | 1                             |
| Screen size         | 65" - 86"                     |
| Height adjustment   | 870mm, 936 - 1806mm           |
| Max weight capacity | 120kg / monitor               |
| VESA maximum        | 800 x 600mm                   |
| Extra               | electrical speed up to 38mm/s |

## 02 DIMENSIONS / WEIGHT

Weight (without box) 36kg

**EAN code** 4948570032617

All trademarks and registered trademarks acknowledged. E & O E. Specification subject to change without notice. All LCD's comply with ISO-9241-307:2008 in connection with pixel defects.