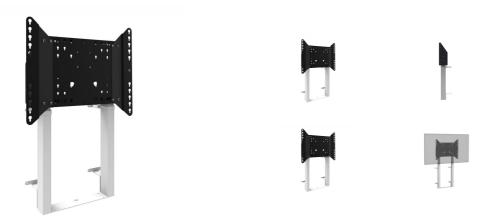

## Floor supported wall lift for large format (Touch) displays from 65" up to 86"

Thanks to its double columns, this improved floor lift offers extra stability and robustness for working with touch displays from 65" up to 86 inch, 120kg. The display can easily be adjusted in height with the remote control and the electrical height adjustment is very silent. At the back side of the mounting utility there is space reserved to place a mini PC or thin client.