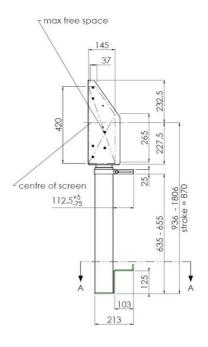

## 01 TECHNICAL SPECIFICATION

| Туре                | Wall lift                     |
|---------------------|-------------------------------|
| Number of screens   | 1                             |
| Screen size         | 65" - 86"                     |
| Height adjustment   | 870mm, 936 - 1806mm           |
| Max weight capacity | 120kg / monitor               |
| VESA maximum        | 800 x 600mm                   |
| Extra               | electrical speed up to 38mm/s |