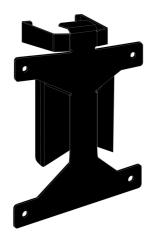

## High quality bracket for mounting a Mini PC/Thin Client PC

This solution is compatible with almost all Mini PC/Thin Client PC's.

Please check your product on the iiyama website, Compatible Accessories tab, to find the bracket compatible with your monitor.

## 01 TECHNICAL SPECIFICATION

| Туре              | Mini-PC bracket |
|-------------------|-----------------|
| Number of screens | 1               |

**EAN code** 4948570032556

All trademarks and registered trademarks acknowledged. E & O E. Specification subject to change without notice. All LCD's comply with ISO-9241-307:2008 in connection with pixel defects.